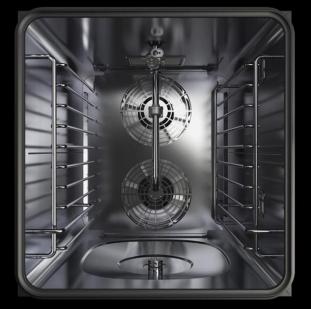

## 316L Marine-grade stainless steel cooking chamber

The cooking chamber of the SPEED-X<sup>™</sup> ovens is made of 316L steel, the one ships are built of to withstand the aggression of sea waters.Combined with RO.Care, it allows to avoid water treatment with osmosis systems even in case of high levels of chlorides.

## Symmetrical reversing fans

The high-flow fans distribute the air in a powerful and homogeneous way on each tray, from the first to the last.

## High performance heating elements

SPEED-X<sup>™</sup> ovens use special high power intensity straight line resistances that produce heat quickly, minimizing temperature recovery times and optimizing air flows.

#### Perpendicular Microwaves

Microwaves radiate from the upper part of the cooking chamber, perpendicular to the SPEED.Plate tray for speed cooking. Speed, effectiveness and uniformity.