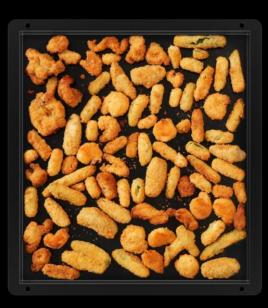

## Grilled sandwiches with ham and cheese

in 75 seconds

**COMBI.Speed** 

## Mixed sandwiches with ham, cheese, mushrooms and vegetables

In 75 seconds