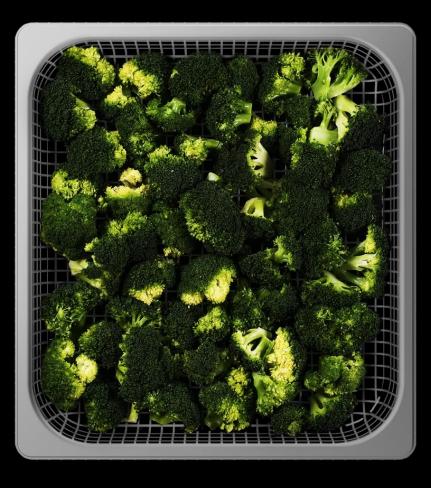

g

The revolutionary technology which merges combi**nation** cooking with microwaves.





#### Combi cooking

Convection and steam combine to guarantee flawless cooking.

## **HYPER.Speed**

The speed of the air, the gentleness of the steam and the power of microwaves in a single time-tested technology!











#### **COMBI.Speed**

Thanks to the HYPER.Speed mode you can choose to cook a **single dish on a whole**.





#### **MULTI.Speed**

Thanks to the MULTI.Speed function you can cook up to **four different single portions**.



**COMBI.Speed** 

## 1 whole sea bass on a bed of potatoes

in 330 seconds

#### **MULTI.Speed**

## Ratatouille, chicken drumsticks, sea bass fillets and artichokes bottom

in 210 seconds



#### **COMBI.Speed**

## Tasty steamed broccoli

In 180 seconds



**MULTI.Speed** 

## Grilled sandwiches with ham and cheese

in 75 seconds





**COMBI.Speed** 

# Soft and tasty meat skewers

In 240 seconds

#### **MULTI.Speed**

## Stuffed gnocchi with tomato sauce and mozzarella

in 180 seconds



#### **MULTI.Speed**

## Mixed sandwiches with ham, cheese, mushrooms and vegetables

In 75 seconds



## Combi cooking

Convection and steam combine to guarantee flawless cooking.



## 10 portions of Juicy slow-roasted pork ribs

in 90 minutes

\*5/10 trays in combi mode

Combi cooking

## Combi cooking delicious chocolate chip cookies

in 5 minutes



\*5/10 trays in combi mode

Combi cooking



**Combi** cooking

## 7.5 kg of tasty ratatouille

in 22 minutes

\*5/10 trays in combi mode

Combi cooking

## Water filtering and automatic washing: nothing