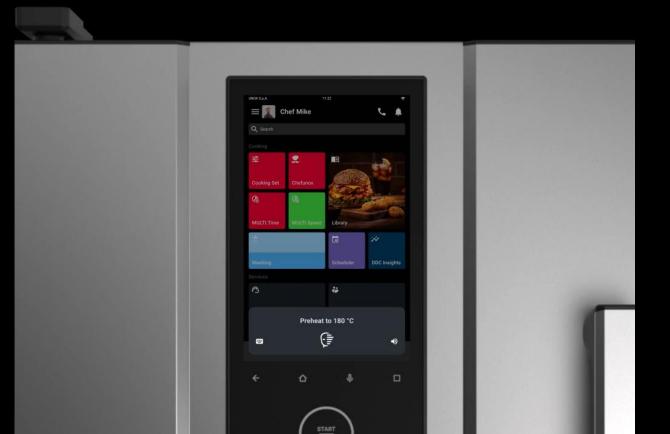

The most advanced operating system ever installed on an oven.

ince S.n.A

Fast and intuitive interface with hyper-connection functions powered by artificial intelligence.

#### Digital.ID<sup>™</sup> Hyperconnection

With Digital.ID<sup>™</sup> you can access the interface of your ovens on all your devices

#### Digital.ID™ Widgets

Customize the home screen according to your needs

🞽 Premium