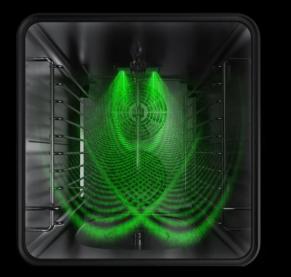

## Symmetrical reversing fans

The high-flow fans distribute the air in a powerful and homogeneous way on each tray, from the first to the last.

#### Perpendicular Microwaves

Microwaves radiate from the upper part of the cooking chamber, perpendicular to the SPEED.Plate tray for speed cooking. Speed, effectiveness and uniformity.