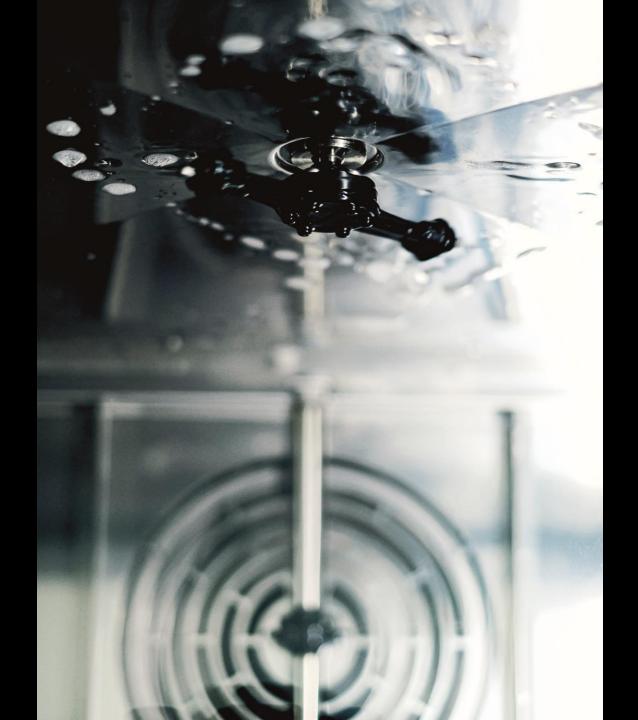

## Water filtering and automatic washing: nothing is missing

The first automatic washing technology in a speed oven.

## Symmetrical reversing fans

The high-flow fans distribute the air in a powerful and homogeneous way on each tray, from the first to the last.

#### Perpendicular Microwaves

Microwaves radiate from the upper part of the cooking chamber, perpendicular to the SPEED.Plate tray for speed cooking. Speed, effectiveness and uniformity.