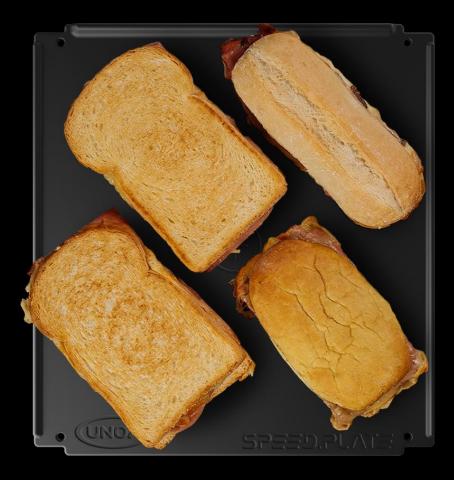

## Grilled sandwiches with ham and cheese

in 75 seconds

**COMBI.Speed** 

## Mixed sandwiches with ham, cheese, mushrooms and vegetables

In 75 seconds