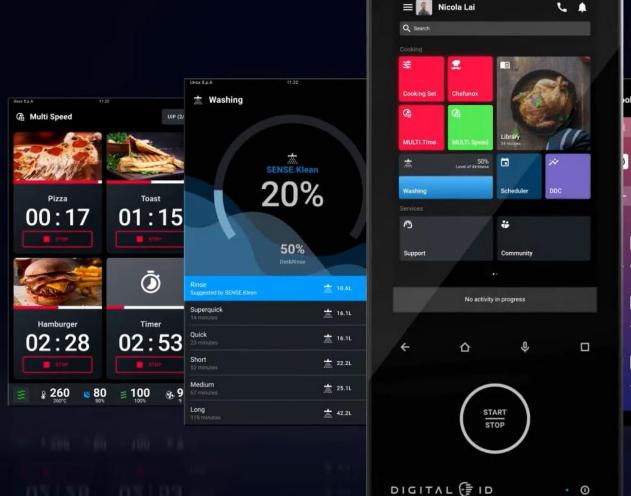

The most advanced operating system ever installed on an oven.

ince S.n.A

Fast and intuitive interface with hyper-connection functions powered by artificial intelligence.

#### Digital.ID<sup>™</sup> Hyperconnection

With Digital.ID<sup>™</sup> you can access the interface of your ovens on all your devices

#### Digital.ID<sup>™</sup> Account

Create your Digital.ID<sup>™</sup> and log in to your SPEED-X<sup>™</sup> oven connected to the internet

#### Digital.ID™ Widgets

Customize the home screen according to your needs

🞽 Premium