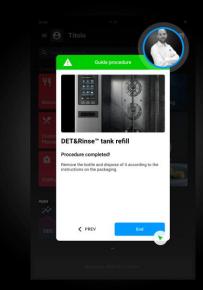

## Water filtering and automatic washing: nothing is missing

The first automatic washing technology in a speed oven.

#### **DET&Rinse**

**Cleaning agents** 

UNOX detergents are specially designed to guarantee maximum hygiene levels, lower consumption and **extend the** life of your oven.

#### Lower drawer

A space for the DET&Rinse<sup>™</sup> detergent and for the built-in RO.Care water filter. A compartment under the oven which contains everything you need for the daily care of your oven.