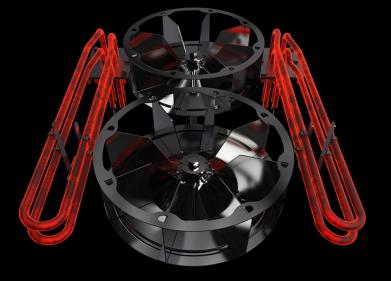

## High performance heating elements

SPEED-X<sup>™</sup> ovens use special high power intensity straight line resistances that produce heat quickly, minimizing temperature recovery times and optimizing air flows.

#### Perpendicular Microwaves

Microwaves radiate from the upper part of the cooking chamber, perpendicular to the SPEED.Plate tray for speed cooking. Speed, effectiveness and uniformity.