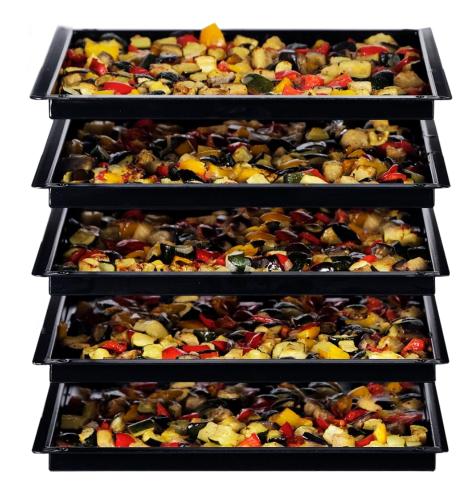

## 7.5 kg of tasty ratatouille

in 22 minutes

\*5/10 trays in combi mode

Combi cooking