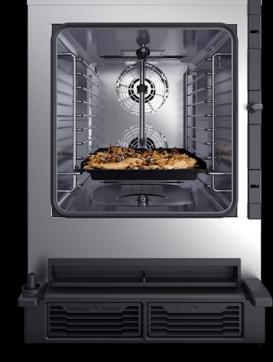

#### Combi cooking

Convection and steam combine to guarantee flawless cooking.

## Combi cooking

Convection and steam combine to guarantee flawless cooking.