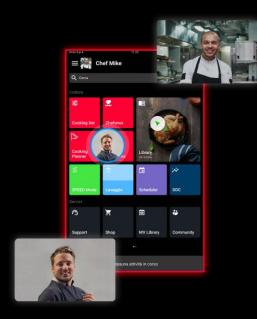

#### Digital.ID<sup>™</sup> Hyperconnection

With Digital.ID<sup>™</sup> you can access the interface of your ovens on all your devices

#### Digital.ID<sup>™</sup> Account

Create your Digital.ID<sup>™</sup> and log in to your SPEED-X<sup>™</sup> oven connected to the internet

#### Digital.ID™ Widgets

Customize the home screen according to your needs

🞽 Premium

#### COOKING.Concierge

30 minutes of included monthly calls to talk to our Corporate Chefs directly through the oven.

#### **DIGITAL.Training**

With the purchase of a Digital.ID<sup>™</sup> oven you can receive free base training.

#### Live Technical Assistance

Call our technical team directly from your oven and speak to them via the internal microphone.

#### Digital.ID<sup>™</sup>

Remote services