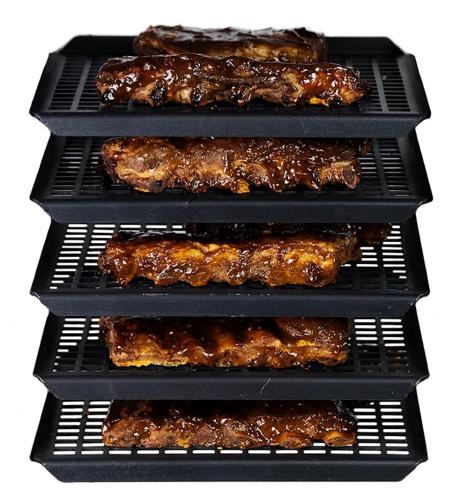

## 10 portions of Juicy slow-roasted pork ribs

in 90 minutes

\*5/10 trays in combi mode

Combi cooking