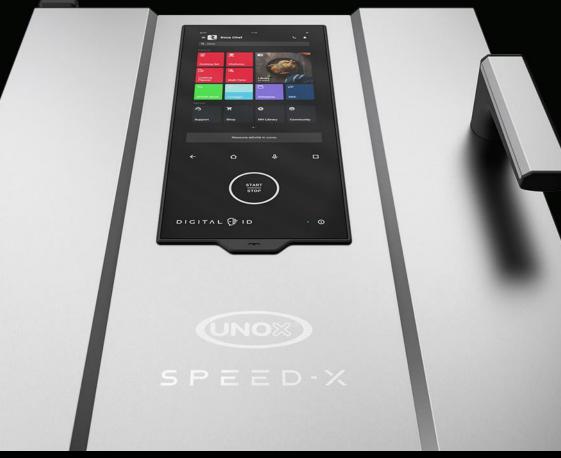

# A unique design for a unique oven

The most advanced operating system ever installed on an oven.

ince S.n.A

Fast and intuitive interface with hyper-connection functions powered by artificial intelligence.

#### Digital.ID<sup>™</sup> Hyperconnection

With Digital.ID<sup>™</sup> you can access the interface of your ovens on all your devices