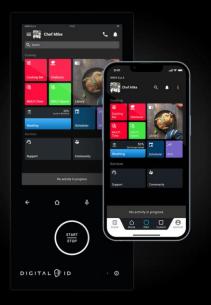

The most advanced operating system ever installed on an oven.

ince S.n.A

Fast and intuitive interface with hyper-connection functions powered by artificial intelligence.

#### Digital.ID<sup>™</sup> Hyperconnection

With Digital.ID<sup>™</sup> you can access the interface of your ovens on all your devices

#### Digital.ID<sup>™</sup>

Remote services