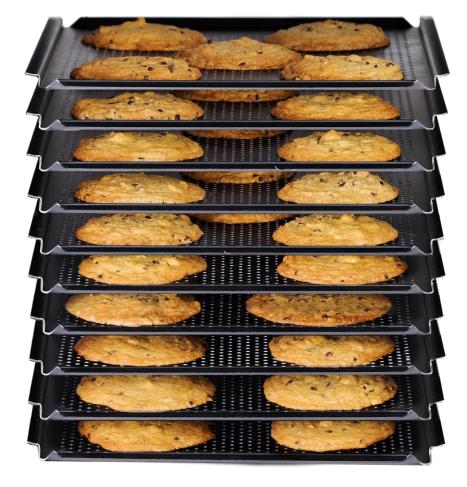

## Combi cooking delicious chocolate chip cookies

in 5 minutes

\*5/10 trays in combi mode

Combi cooking

**Combi** cooking