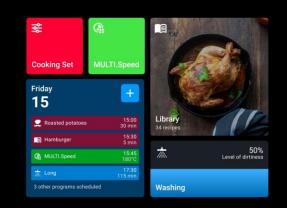

## Water filtering and automatic washing: nothing is missing

The first automatic washing technology in a speed oven.

#### **DET&Rinse**

**Cleaning agents** 

UNOX detergents are specially designed to guarantee maximum hygiene levels, lower consumption and **extend the** life of your oven.

#### **RO.Care**

### Integrated water filtering system

Integrated water filtering system that eliminates substances that contribute to the formation of limescale. Smart and solid

#### Digital.ID<sup>™</sup> Hyperconnection

With Digital.ID<sup>™</sup> you can access the interface of your ovens on all your devices

#### Digital.ID™ Widgets

Customize the home screen according to your needs

🞽 Premium