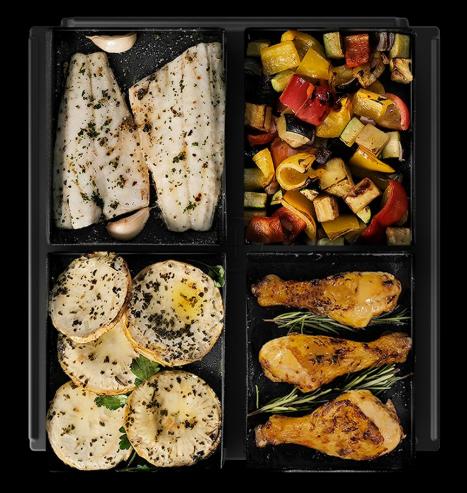

## Ratatouille, chicken drumsticks, sea bass fillets and artichokes bottom

in 210 seconds