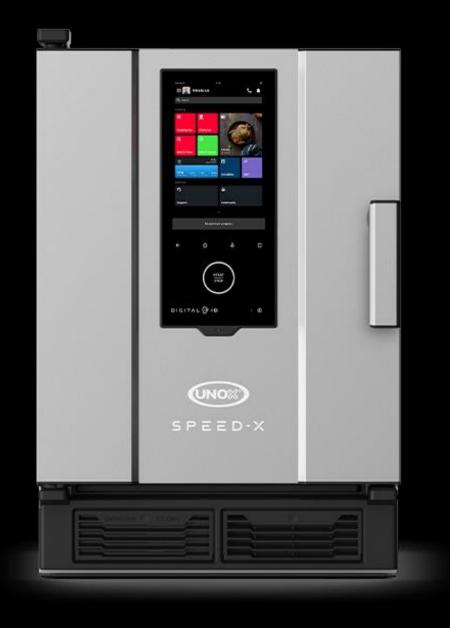

## SPEED-X

# SPEED-X<sup>™</sup> is the first ever self-washing combi speed oven

# A unique design for a unique oven