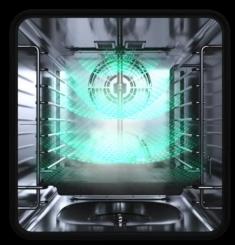

## **HYPER.Speed**

The speed of the air, the gentleness of the steam and the power of microwaves in a single time-tested technology!

#### Perpendicular Microwaves

Microwaves radiate from the upper part of the cooking chamber, perpendicular to the SPEED.Plate tray for speed cooking. Speed, effectiveness and uniformity.