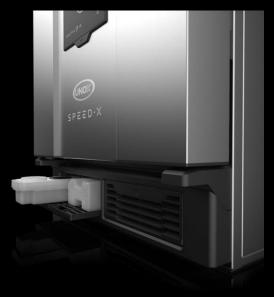

#### Lower drawer

A space for the DET&Rinse<sup>™</sup> detergent and for the built-in RO.Care water filter. A compartment under the oven which contains everything you need for the daily care of your oven.