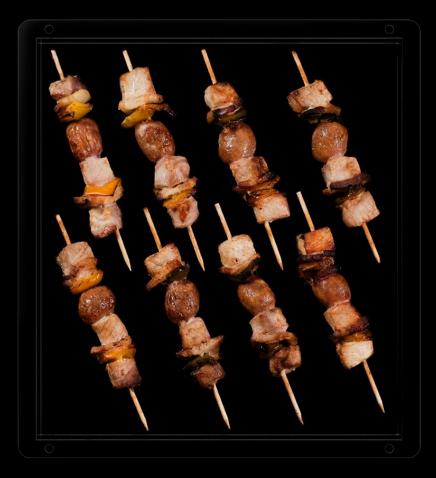

aves.





#### Combi cooking

Convection and steam combine to guarantee flawless cooking.

## **HYPER.Speed**

The speed of the air, the gentleness of the steam and the power of microwaves in a single time-tested technology!











#### **COMBI.Speed**

Thanks to the HYPER.Speed mode you can choose to cook a **single dish on a whole**.





#### **MULTI.Speed**

Thanks to the MULTI.Speed function you can cook up to **four different single portions**.



**COMBI.Speed** 

## 1 whole sea bass on a bed of potatoes

in 330 seconds

#### **MULTI.Speed**

## Ratatouille, chicken drumsticks, sea bass fillets and artichokes bottom

in 210 seconds



#### **COMBI.Speed**

## Tasty steamed broccoli

In 180 seconds



**MULTI.Speed** 

## Grilled sandwiches with ham and cheese

in 75 seconds





**COMBI.Speed** 

# Soft and tasty meat skewers

In 240 seconds

#### **MULTI.Speed**

## Stuffed gnocchi with tomato sauce and mozzarella

in 180 seconds



#### **MULTI.Speed**

## Mixed sandwiches with ham, cheese, mushrooms and vegetables

In 75 seconds



## Combi cooking

Convection and steam combine to guarantee flawless cooking.



## 10 portions of Juicy slow-roasted pork ribs

in 90 minutes

\*5/10 trays in combi mode

Combi cooking

## Combi cooking delicious chocolate chip cookies

in 5 minutes



\*5/10 trays in combi mode

Combi cooking



**Combi** cooking

## 7.5 kg of tasty ratatouille

in 22 minutes

\*5/10 trays in combi mode

Combi cooking

## Water filtering and automatic washing: nothing is missing

The first automatic washing technology in a speed oven.



#### **D