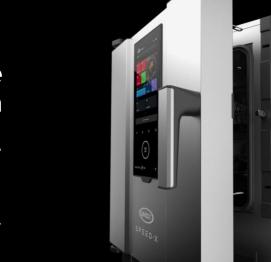

The most advanced operating system ever installed on an oven.

ince S.n.A

Fast and intuitive interface with hyper-connection functions powered by artificial intelligence.

#### Digital.ID<sup>™</sup> Hyperconnection

With Digital.ID<sup>™</sup> you can access the interface of your ovens on all your devices

#### Digital.ID<sup>™</sup>

Remote services