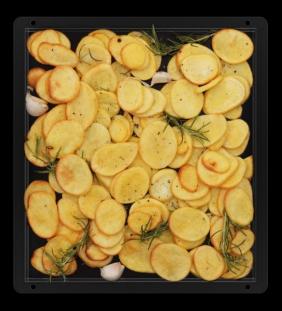

## 7.5 kg of tasty ratatouille

in 22 minutes

\*5/10 trays in combi mode

Combi cooking