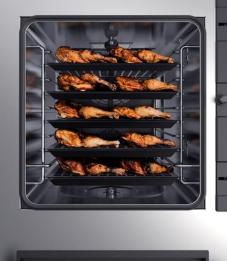

## 10 portions of Juicy slow-roasted pork ribs

in 90 minutes

\*5/10 trays in combi mode

Combi cooking

## Combi cooking delicious chocolate chip cookies

in 5 minutes

\*5/10 trays in combi mode

Combi cooking

**Combi** cooking

## 7.5 kg of tasty ratatouille

in 22 minutes

\*5/10 trays in combi mode

Combi cooking