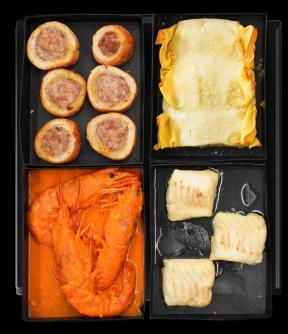

#### **MULTI.Speed**

Thanks to the MULTI.Speed function you can cook up to **four different single portions**.

**COMBI.Speed** 

#### **MULTI.Speed**

## Ratatouille, chicken drumsticks, sea bass fillets and artichokes bottom

in 210 seconds