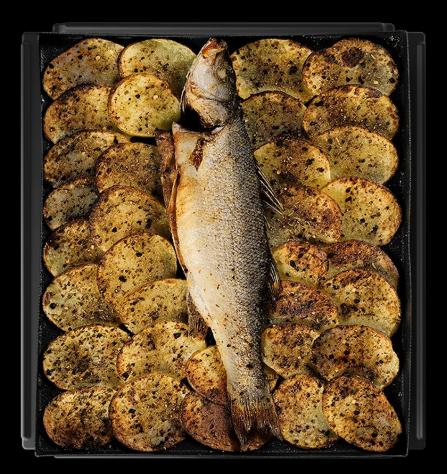

## SPEED-X

#### Created so that you do not give up on anything



# SPEED-X<sup>™</sup> is the first ever self-washing combi speed oven



#### HYPER.Speed cooking

The revolutionary technology which merges combi**nation** cooking with microwaves.





#### Combi cooking

Convection and steam combine to guarantee flawless cooking.

## **HYPER.Speed**

The speed of the air, the gentleness of the steam and the power of microwaves in a single time-tested technology!











#### **COMBI.Speed**

Thanks to the HYPER.Speed mode you can choose to cook a **single dish on a whole**.





#### **MULTI.Speed**

Thanks to the MULTI.Speed function you can cook up to **four different single portions**.



**COMBI.Speed** 

## 1 whole sea bass on a bed of potatoes

in 330 seconds

#### **MULTI.Speed**

## Ratatouille, chicken drumsticks, sea bass fillets and artichokes bottom

in 210 seconds



#### **COMBI.Speed**

## Tasty steamed broccoli

In 180 seconds



**MULTI.Speed** 

## Grilled sandwiches with ham and cheese

in 75 seconds





**COMBI.Speed** 

# Soft and tasty meat skewers

In 240 seconds

#### **MULTI.Speed**

## Stuffed gnocchi with tomato sauce and mozzarella

in 180 seconds



#### **MULTI.Speed**

## Mixed sandwiches with ham, cheese, mushrooms and vegetables

In 75 seconds



## Combi cooking

Convection and steam combine to guarantee flawless cooking.



## 10 portions of Juicy slow-roasted pork ribs

in 90 minutes

\*5/10 trays in combi mode

Combi cooking

## Combi co