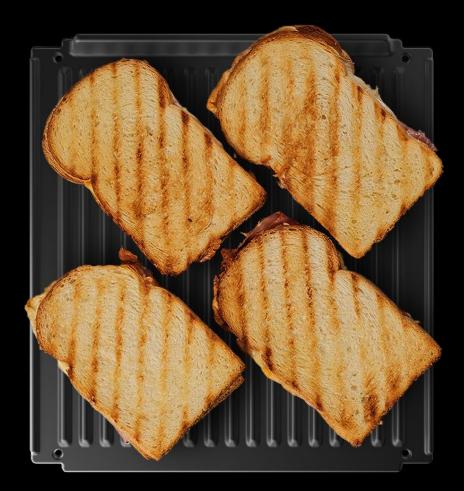

## Grilled sandwiches with ham and cheese

in 75 seconds

**COMBI.Speed** 

## Mixed sandwiches with ham, cheese, mushrooms and vegetables

In 75 seconds