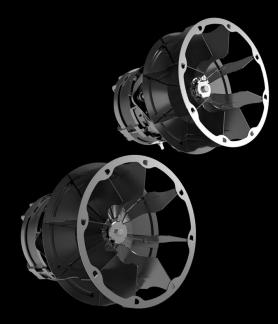

## Symmetrical reversing fans

The high-flow fans distribute the air in a powerful and homogeneous way on each tray, from the first to the last.

## High performance heating elements

SPEED-X<sup>™</sup> ovens use special high power intensity straight line resistances that produce heat quickly, minimizing temperature recovery times and optimizing air flows.