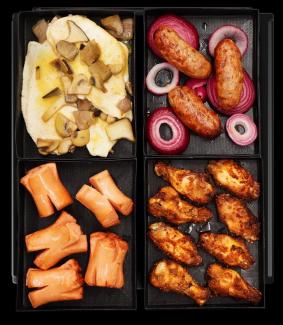

## Ratatouille, chicken drumsticks, sea bass fillets and artichokes bottom

in 210 seconds