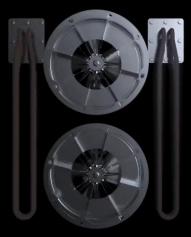

## Symmetrical reversing fans

The high-flow fans distribute the air in a powerful and homogeneous way on each tray, from the first to the last.