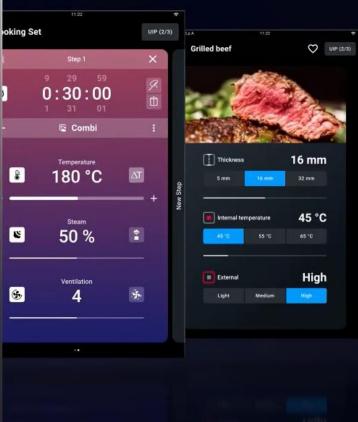

#### **COMBI.Speed**

Thanks to the HYPER.Speed mode you can choose to cook a **single dish on a whole**.

#### **MULTI.Speed**

Thanks to the MULTI.Speed function you can cook up to **four different single portions**.

**COMBI.Speed** 