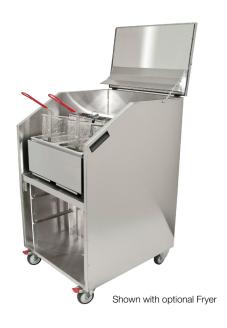

## Mobile Ductless Filter Hood W.MVS / W.MVS850

## **Product Information:**

- Unique ductless design using three-way filtering system including stainless steel baffle, polyester & activated carbon filters to provide clean, safe & odour controlled discharge from suitable countertop equipment
- Ideal for kiosk operations or where a ducted system is impractical or uneconomical
- Easily removable filters for simple cleaning, with 2 filters being dishwasher safe
- Air is drawn down the rear of the unit, filtered, then returned back to the kitchen via base of unit
- Storage area below cooking zone with adaptable rack slides
- Supplied with lockable swivel castors to front and fixed castors on rear of unit for extra mobility