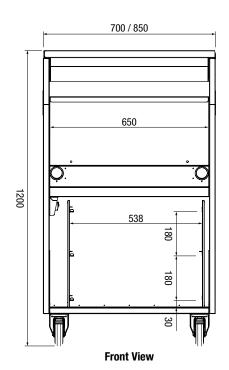

## **Specifications:**

 Model
 W.MVS

 Height
 1200mm

 Width
 700mm

 Depth
 775mm

 Power
 0.48kW

10A Plug & lead fitted

 Model
 W.MVS850

 Height
 1200mm

 Width
 850mm

 Depth
 800mm

 Power
 0.48kW

10A Plug & lead fitted

Due to continuous product research and development, the information contained herein is subject to change without notice.

Revision: B - 03/03/2022