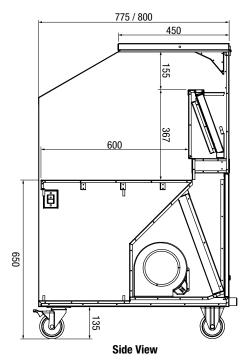

## **Specifications:**

 Model
 W.MVS

 Height
 1200mm

 Width
 700mm

 Depth
 775mm

 Power
 0.48kW

10A Plug & lead fitted

 Model
 W.MVS850

 Height
 1200mm

 Width
 850mm

 Depth
 800mm

 Power
 0.48kW

10A Plug & lead fitted

Due to continuous product research and development, the information contained herein is subject to change without notice.

Revision: B - 03/03/2022