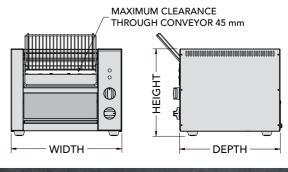

TCR15 pictured. TCR10 looks identical.

Adjustable front or rear exit chute (rear exit pictured)

Easily removable crumb tray & reflector

Speed controller cover

## **SPECIFICATIONS**

| MODEL | SLICES/HR<br>(up to) | POWER<br>Watts | CURRENT<br>Amps | DIMENSIONS<br>w x d x h (mm) |
|-------|----------------------|----------------|-----------------|------------------------------|
| TCR10 | 300*                 | 2300           | 10.0            | 475 x 430 x 370              |
| TCR15 | 500*                 | 3220           | 14.0            | 475 x 430 x 370              |