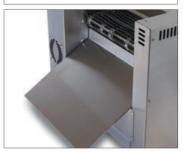

TCR15 pictured. TCR10 looks identical.

Adjustable front or rear exit chute (rear exit pictured)

Easily removable crumb tray & reflector

Speed controller cover