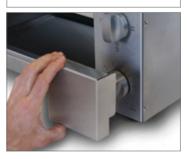

TCR15 pictured. TCR10 looks identical.

Adjustable front or rear exit chute (rear exit pictured)

Easily removable crumb tray & reflector

Speed controller cover