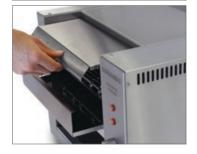

TCR15 pictured. TCR10 looks identical.

Adjustable front or rear exit chute (rear exit pictured)

Easily removable crumb tray & reflector

Speed controller cover