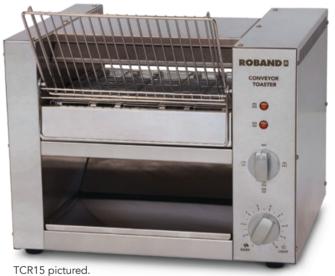

## Conveyor Toasters

When it comes to serving large quantities of toasted bread, crumpets or muffins in a hurry, Roband conveyor toasters are the answer.

With the capacity to toast up to 500 slices per hour\*, this toaster can handle the heaviest demands. Add the convenience of the front load/front return feature and you have an unbeatable combination.

TCR15 pictured. TCR10 looks identical.

Adjustable front or rear exit chute (rear exit pictured)

Easily removable crumb tray & reflector

Speed controller cover

## **SPECIFICATIONS**

| MODEL | SLICES/HR<br>(up to) | POWER<br>Watts | CURRENT<br>Amps | DIMENSIONS<br>w x d x h (mm) |
|-------|----------------------|----------------|-----------------|------------------------------|
| TCR10 | 300*                 | 2300           | 10.0            | 475 x 430 x 370              |
| TCR15 | 500*                 | 3220           | 14.0            | 475 x 430 x 370              |