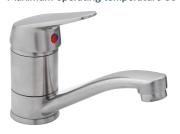

# **Stainless Steel Swivel Basin Mixer**

## T-3MB4MIX

### T-3MB6MIX

- Full stainless steel construction
- Available in WELS 4 star 7.5LPM or WELS 6 star 4.5LPM
- Includes flexi hoses ½" FI BSP
- Working pressure range 150kPa-500kPa
- Maximum operating temperature 80 degrees