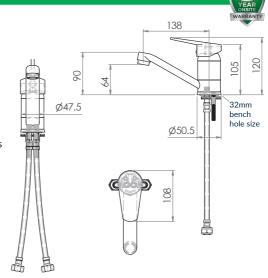

# **Stainless Steel Swivel Basin Mixer**

## T-3MB4MIX

### T-3MB6MIX

- Full stainless steel construction
- Available in WELS 4 star 7.5LPM or WELS 6 star 4.5LPM
- Includes flexi hoses ½" FI BSP
- Working pressure range 150kPa-500kPa
- Maximum operating temperature 80 degrees