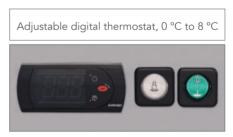

See pages 50 - 52 for all optional accessories.

- Safety lock ball valve drain
- Streamlined for easy cleaning
- Toughened safety glass front
- Adjustable digital thermostat with temperature readout
- Removable cross bars
- Rear roller doors fitted as standard