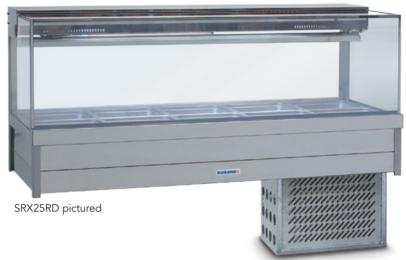

## Square Glass Refrigerated Display Bars

These units match the complete range of square glass hot food display bars. Together they offer a stylish visual display to enhance your product. Max pan depth 65 mm. All units combine the use of cold plate and cross fin coil cooling. Set of 1/2 size 65 mm pans & lids included.

## **FEATURES**

- All stainless steel construction with tubular frame
- Refrigerated cold plate and cross fin coil technology
- Quality refrigeration unit running on environmentally friendly R404A refrigerant
- Overhead fluorescent light
- Quiet operation
- Double skin construction

See pages 50 - 52 for all optional accessories.

- Safety lock ball valve drain
- Streamlined for easy cleaning
- Toughened safety glass front
- Adjustable digital thermostat with temperature readout
- Removable cross bars
- Rear roller doors fitted as standard

## **SPECIFICATIONS**

| MODEL                                                        | NO. OF<br>PANS | POWER<br>Watts^ | CURRENT<br>Amps | DIMENSIONS<br>w x d x h (mm) |
|--------------------------------------------------------------|----------------|-----------------|-----------------|------------------------------|
| REFRIGERATED COLD PLATE & CROSS FIN COIL                     |                |                 |                 |                              |
| SRX23RD                                                      | 6              | 530             | 2.3             | 1030 x 615 x 750             |
| SRX24RD                                                      | 8              | 625             | 2.7             | 1355 x 615 x 750             |
| SRX25RD                                                      | 10             | 815             | 3.5             | 1680 x 615 x 750             |
| SRX26RD                                                      | 12             | 815             | 3.5             | 2005 x 615 x 750             |
| COLD PLATE & CROSS FIN COIL - PIPED & FOAMED ONLY (NO MOTOR) |                |                 |                 |                              |
| SFX23RD                                                      | 6              | 30              | 0.2             | 1030 x 615 x 750             |
| SFX24RD                                                      | 8              | 45              | 0.3             | 1355 x 615 x 750             |
| SFX25RD                                                      | 10             | 45              | 0.3             | 1680 x 615 x 750             |
| SFX26RD                                                      | 12             | 45              | 0.3             | 2005 x 615 x 750             |