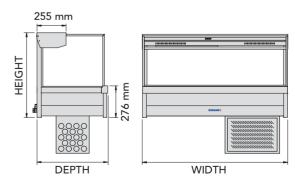

## **SPECIFICATIONS**

| MODEL                                                        | NO. OF<br>PANS | POWER<br>Watts^ | CURRENT<br>Amps | DIMENSIONS<br>w x d x h (mm) |
|--------------------------------------------------------------|----------------|-----------------|-----------------|------------------------------|
| REFRIGERATED COLD PLATE & CROSS FIN COIL                     |                |                 |                 |                              |
| SRX23RD                                                      | 6              | 530             | 2.3             | 1030 x 615 x 750             |
| SRX24RD                                                      | 8              | 625             | 2.7             | 1355 x 615 x 750             |
| SRX25RD                                                      | 10             | 815             | 3.5             | 1680 x 615 x 750             |
| SRX26RD                                                      | 12             | 815             | 3.5             | 2005 x 615 x 750             |
| COLD PLATE & CROSS FIN COIL - PIPED & FOAMED ONLY (NO MOTOR) |                |                 |                 |                              |
| SFX23RD                                                      | 6              | 30              | 0.2             | 1030 x 615 x 750             |
| SFX24RD                                                      | 8              | 45              | 0.3             | 1355 x 615 x 750             |
| SFX25RD                                                      | 10             | 45              | 0.3             | 1680 x 615 x 750             |
| SFX26RD                                                      | 12             | 45              | 0.3             | 2005 x 615 x 750             |

Note: For SRX model range overall height dimensions, add height of motor cage ( $450\ \text{mm}$ ).