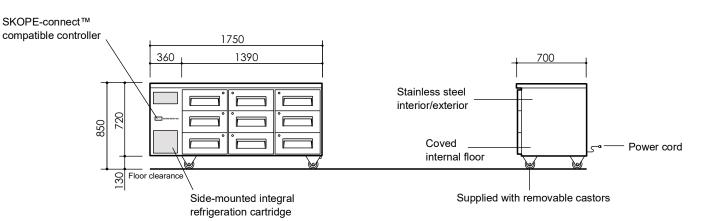

#### **CABINET**

Drawers 9 × fully extendible, refrigerated, stainless steel drawers with individual

key locks.

3 × banks of full drawers including stainless steel sheet base and sides. Fits GN1/1, 100 mm deep pan as an insert (supplied separately). The pan top lip maximum height should be no more than 5 mm.

Total thickness 45 mm (0.7 mm 304 AISI stainless steel over insulating Worktop

cyclopentane foamed core)

304 AISI stainless steel interior and exterior Material

#### **ELECTRICAL**

Electrical safety climate 5

class

Interior lighting

Power cord Supplied with a 10 amp plug and 2 m lead Power supply 220-240 volts a.c. 50 Hz, single phase supply

Current draw 2.0 amps (includes unit 1.5 amps)

#### REFRIGERATION

Controller SCS Connect (SKOPE-connect™ compatible)

Connectivity interface Bluetooth® wireless technology

Side mounted, integral, removable refrigeration cartridge Refrigeration system

(part number ULKCNI-0041)

R290/95 g (natural refrigerant) Refrigerant

Nominal capacity 650 watts

Heat rejection (Avg/peak) 135 watts/150 watts

Drainage No plumbing required

Email: skope@skope.com, Website: www.skope.com

| DIMENSIONS                                                 |                     |          |  |  |
|------------------------------------------------------------|---------------------|----------|--|--|
|                                                            | External            | Internal |  |  |
| Height                                                     | 850 mm*             | 570 mm   |  |  |
| Width                                                      | 1750 mm             | 1280 mm  |  |  |
| Depth                                                      | 700 mm              | 530 mm   |  |  |
| Floor area                                                 | 1.23 m <sup>2</sup> |          |  |  |
| Weight                                                     | 184 kg              |          |  |  |
| Gross volume                                               | 397 L               |          |  |  |
| Net volume                                                 | 136 L               |          |  |  |
| * With supplied castors fitted. See height variation below |                     |          |  |  |

| Height variation       |                  |  |
|------------------------|------------------|--|
| Supplied castors       | 850 mm           |  |
| Height adjustable legs | 865 mm to 905 mm |  |
| No castors or legs     | 720 mm           |  |