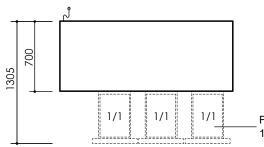

R290/95 g (natural refrigerant) Refrigerant

Nominal capacity 650 watts

Heat rejection (Avg/peak) 135 watts/150 watts

Drainage No plumbing required

Email: skope@skope.com, Website: www.skope.com

| DIMENSIONS                                                 |                     |          |  |  |
|------------------------------------------------------------|---------------------|----------|--|--|
|                                                            | External            | Internal |  |  |
| Height                                                     | 850 mm*             | 570 mm   |  |  |
| Width                                                      | 1750 mm             | 1280 mm  |  |  |
| Depth                                                      | 700 mm              | 530 mm   |  |  |
| Floor area                                                 | 1.23 m <sup>2</sup> |          |  |  |
| Weight                                                     | 184 kg              |          |  |  |
| Gross volume                                               | 397 L               |          |  |  |
| Net volume                                                 | 136 L               |          |  |  |
| * With supplied castors fitted. See height variation below |                     |          |  |  |

| Height variation       |                  |  |
|------------------------|------------------|--|
| Supplied castors       | 850 mm           |  |
| Height adjustable legs | 865 mm to 905 mm |  |
| No castors or legs     | 720 mm           |  |