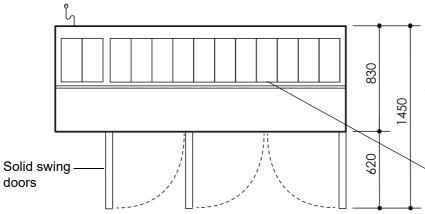

## **CABINET DIMENSIONS**

Height: 900mm\* 565mm
Width: 2435mm 1935mm
Depth: 830mm 650mm

Floor area: 2.02m<sup>2</sup>

11 x 1/3 150mm deep pans (refrigerated) & 2 x 1/3 65mm deep pans (ambient) with 3 pan lids. Pan lids must be in place when pans not in use.

Internal lighting: n.a.

Internal door opening size: 3 door openings: 565mm high x 565mm wide

**Doors:** Solid stainless steel, self-closing doors (with key lock) - LH, LH, RH hinged

Worktop: Worktop accepts 11 x 1/3 150mm deep refrigerated pans & 2 x 1/3 65mm