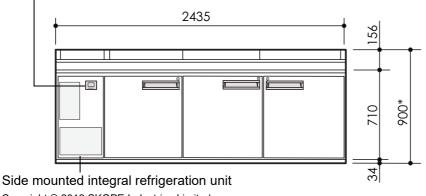

## **CABINET DIMENSIONS**

Height: 900mm\* 565mm
Width: 2435mm 1935mm
Depth: 830mm 650mm

Floor area: 2.02m<sup>2</sup>

11 x 1/3 150mm deep pans (refrigerated) & 2 x 1/3 65mm deep pans (ambient) with 3 pan lids. Pan lids must be in place when pans not in use.

#### CABINET SPECIFICATIONS

**Refrigeration system:** Electronic controlled, side mounted, integral refrigeration unit

Refrigerant: R134a / 800g

Nominal capacity: 706 Watts @ -10°C SST

Cabinet internal volume: 750 litres

<sup>\*</sup> Height includes plinth and worktop (excludes castors and adjustable legs).