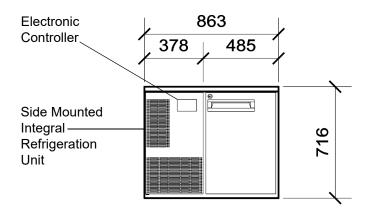

## **CABINET DIMENSIONS**

Height: 716mm\* 570mm
Width: 863mm 365mm
Depth: 680mm 545mm

Floor area: 0.58m<sup>2</sup>

<sup>\*</sup> Height excludes castors, legs or optional worktop.

| Dimensional tolerances Before installing this cabinet allow the following dimensional tolerances: |                            |                             |                  |
|---------------------------------------------------------------------------------------------------|----------------------------|-----------------------------|------------------|
| Linear<br>dimensions                                                                              | Overall cabinet dimensions | Length of multiple cabinets |                  |
|                                                                                                   |                            | At each joint               | At each end wall |
| Less than 1 metre                                                                                 | ±5mm                       | ±5mm                        | +15mm            |
| More than 1 metre                                                                                 | -5mm to +10mm              | -5mm to +10mm               | +15mm            |

## **CABINET SPECIFICATIONS**

**Refrigeration system:** Electronic controlled, side mounted, integral refrigeration unit

Refrigerant: R452A
Nominal capacity: 230 Watts
Cabinet internal volume: 110 litres