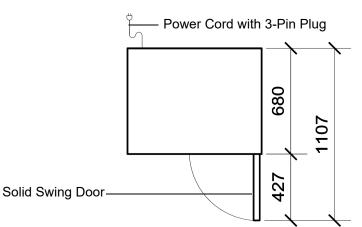

## **CABINET DIMENSIONS**

Height: 716mm\* 570mm
Width: 863mm 365mm
Depth: 680mm 545mm

Floor area: 0.58m<sup>2</sup>

<sup>\*</sup> Height excludes castors, legs or optional worktop.

| Dimensional tolerances Before installing this cabinet allow the following dimensional tolerances: |                            |                             |                  |
|---------------------------------------------------------------------------------------------------|----------------------------|-----------------------------|------------------|
| Linear<br>dimensions                                                                              | Overall cabinet dimensions | Length of multiple cabinets |                  |
|                                                                                                   |                            | At each joint               | At each end wall |
| Less than 1 metre                                                                                 | ±5mm                       | ±5mm                        | +15mm            |
| More than 1 metre                                                                                 | -5mm to +10mm              | -5mm to +10mm               | +15mm            |

Internal lighting: 1 x 5W T8 LED tube (Ø26 x 360mm) - Door activated

Internal door opening size: 1 door opening: 570mm high x 365mm wide

**Door:** Solid stainless steel, self-closing door (with key lock) - RH hinged **Worktop (optional):** Optional 35mm stainless steel worktop with 65mm square edged fascia