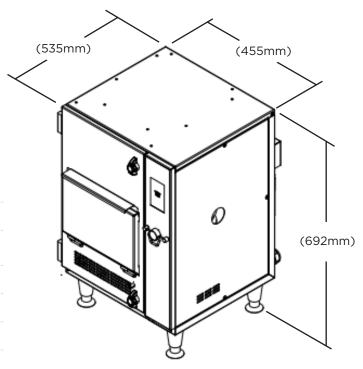

| Model Name                      | PFC 5700         |
|---------------------------------|------------------|
| Model Number                    | PFE-PFC5702      |
| Dimensions<br>W x D X H (mm)    | 455 x 535 x 692  |
| Power Supply                    | 240v/50hz        |
| Phase                           | Single           |
| Current (A)                     | 22               |
| Power (Kw)                      | 5                |
| Capacity                        | 12-15kg per hour |
| Oil Volume                      | 8ltr             |
| Weight                          | 36kg             |
| Min. Bench Dimensions<br>D (mm) | 500              |