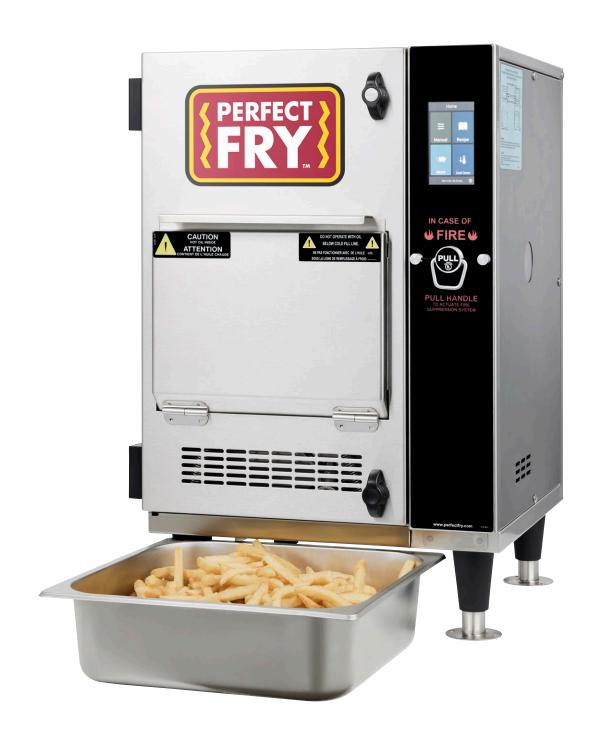

## Perfect Fry PFC 5700 Ventless Deep Fryer

The PFC 5700 is a compact unit that is easy to use and maintain - making it ideal for most sites.

- Ventless no extraction or canopy required
- Small Footprint
- Easy to use programmed cooking
- Safe any staff member can operator
- Ideal for delicate products including panko prawns/ crumbed chicken