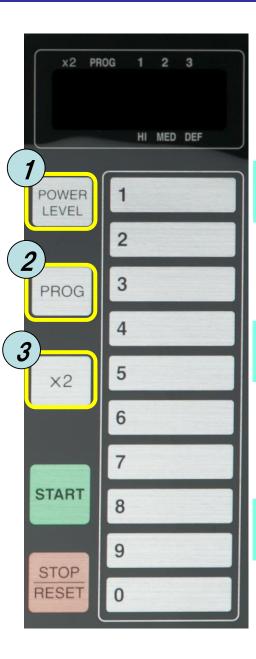

#### 1. Easy Operation

Easy operation with minimum touch button

#### 1. Simple Power Level Selection

Press once for HI, twice for MED, 3 times for DEF

### 2. Convenient program function

• Frequently used 10 menu can be programmed by combination of heating time and power. After programmed, just press program number pad to start heating

## 3. x2 Double Quantity Pad

Cooking double portions of dishes easily at the same time
 (x2 pad + Number pad)