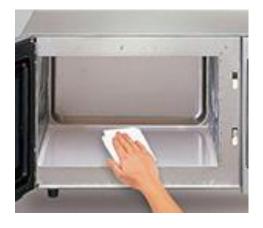

## 1. SUS body and durable for professional use

- •Rust proofed stainless body, strong for water and heat.
- Increased durability of door hinge, durable for heavy duty environment

- Flat cavity enables
- -effective and flexible use of cavity space
- -easier to put and take out food.
- -easy cleaning by just wiping damp clothes