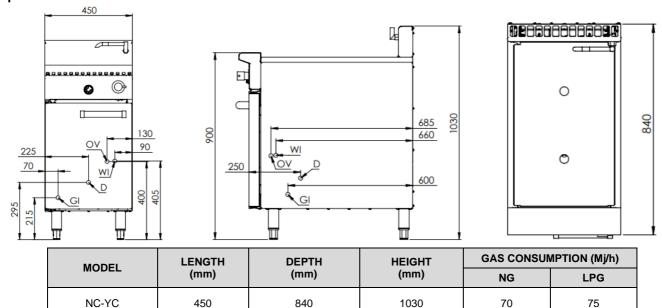

#### Specifications:

#### **Connections:**

| GAS (GI) | WATER<br>(WI) | DRAIN (D)<br>OVERFLOW (OV)           | SUPPLY PRESSURE (kPa) |     |
|----------|---------------|--------------------------------------|-----------------------|-----|
| (BSP)    |               |                                      | NG                    | LPG |
| ³¾" (M)  | ½" (Copper)   | D = 1" BSP (F)<br>OV = 1" Butyl Hose | 1.0                   | 2.6 |