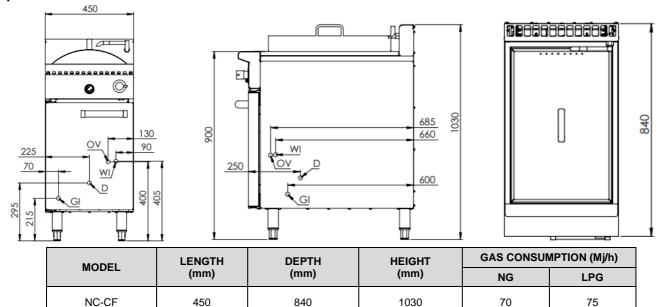

### Specifications:

## **Connections:**

|  | GAS (GI) | WATER       | DRAIN (D)<br>OVERFLOW (OV)           | SUPPLY PRESSURE (kPa) |     |
|--|----------|-------------|--------------------------------------|-----------------------|-----|
|  | (BSP)    | (WI)        |                                      | NG                    | LPG |
|  | ³⁄₄" (M) | ½" (Copper) | D = 1" BSP (F)<br>OV = 1" Butyl Hose | 1.0                   | 2.6 |