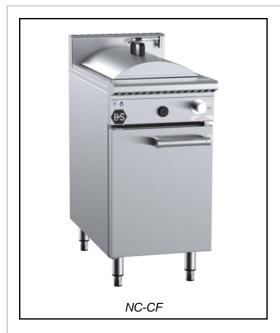

# **B+S BLACK SERIES: NC-CF**

## **Noodle Cooker with Cheung Fun Insert**

| <b>D</b> | 14    |
|----------|-------|
| Project: | Item: |

#### Standard Features:

- AISI 304 Grade Stainless Steel
- AISI 316 marine grade stainless steel tank
- Efficient multi-jet target burner
- In-built water overflow helps remove water impurities
- · Water temperature is thermostatically controlled
- 30L water capacity
- · Flame failure fitted as standard
- 5mm thick aluminium perforated steam plate
- Cheung fun adapter and lightweight lid provided
- Front access to all components makes service easy
- Pan Dimensions: 455mm L x 300mm W x 120mm H
  (Height is measured from the base plate to water level mark)
- 24 Month Warranty