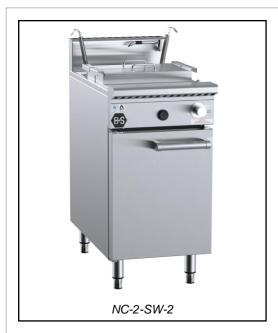

# B+S BLACK SERIES: NC-2-SW-2

Noodle Cooker with Soup Warmer Insert (2 rounds + 2 rec)

| Project: Item: |
|----------------|
|----------------|

#### Standard Features:

- AISI 304 Grade Stainless Steel
- AISI 316 marine grade stainless steel tank
- Efficient multi-jet target burner
- In-built water overflow helps remove water impurities
- Water temperature is thermostatically controlled
- 30L water capacity
- · Flame failure fitted as standard
- Noodle baskets provided
- 8L soup warmer pots provided
- · Front access to all components makes service easy
- Pan Dimensions: 455mm L x 300mm W x 120mm H (Height is measured from the base plate to water level mark)
- 24 Month Warranty