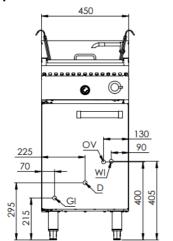

### Specifications:

| MODEL     | LENGTH<br>(mm) | DEPTH<br>(mm) | HEIGHT<br>(mm) | GAS CONSUMPTION (Mj/h) |     |
|-----------|----------------|---------------|----------------|------------------------|-----|
|           |                |               |                | NG                     | LPG |
| NC-2-SW-2 | 450            | 840           | 1030           | 70                     | 75  |

## Connections:

| GAS (GI) | WATER       | DRAIN (D)                            | SUPPLY PRESSURE (kPa) |     |
|----------|-------------|--------------------------------------|-----------------------|-----|
| (BSP)    | (WI)        | OVERFLOW (OV)                        | NG                    | LPG |
| ³¼" (M)  | ½" (Copper) | D = 1" BSP (F)<br>OV = 1" Butyl Hose | 1.0                   | 2.6 |