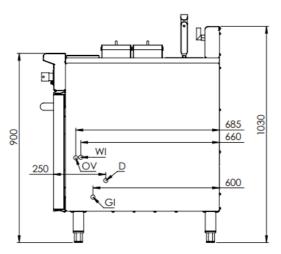

### Specifications:

| MODEL     | LENGTH<br>(mm) | DEPTH<br>(mm) | HEIGHT<br>(mm) | GAS CONSUMPTION (Mj/h) |     |
|-----------|----------------|---------------|----------------|------------------------|-----|
|           |                |               |                | NG                     | LPG |
| NC-2-SW-2 | 450            | 840           | 1030           | 70                     | 75  |

## Connections:

| GAS (GI) | WATER       | DRAIN (D)                            | SUPPLY PRESSURE (kPa) |     |
|----------|-------------|--------------------------------------|-----------------------|-----|
| (BSP)    | (WI)        | OVERFLOW (OV)                        | NG                    | LPG |
| ³¼" (M)  | ½" (Copper) | D = 1" BSP (F)<br>OV = 1" Butyl Hose | 1.0                   | 2.6 |