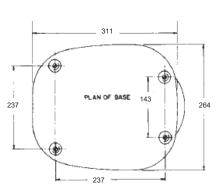

--------------|---------------------------------------|
| Speeds              | 3 fixed                               |
| Safety Guard        | S/S bowl guard - easy-<br>on-easy-off |
| Standard Inclusions | S/S bowl (BOWL-<br>SST005)            |
|                     | Beater (BBEATER-<br>ALU005)           |
|                     | Stainles steel whip<br>(DWHIP-SST005) |
|                     | Dough hook (EDOUGH-<br>ALU005)        |
| Drive Mechanism     | Gear Driven                           |
| Motor Size          | 0.12 kW                               |
| Shipping Weight     | 25 kg                                 |

#### CONNECTIONS

| Power Supply | 240/50/1 - 10amp  |
|--------------|-------------------|
| Power Cord   | 10amp plug & lead |
|              |                   |



### **PRODUCT ADVANTAGES**

- Planetary mixer with 3 fixed speeds for consistent mixing results every time
- Stainless steel easy on and off bowl safety guard for maximum operator protection
- Heavy-duty 0.12kW motor
- Full gear driven mechanism with 3 fixed speeds
- 15 minute mechanical timer
- No.10 tapered attachment hub
- · Ergonomic bowl lift hand crank operated self-locking in raised or lowered position
- Easy to clean open base for maximum hygiene

# **DIMENSIONAL DRAWING**