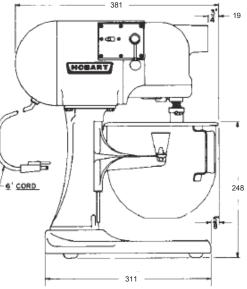

|
| Motor Size          | 0.12 kW                               |
| Shipping Weight     | 25 kg                                 |

#### CONNECTIONS

| Power Supply | 240/50/1 - 10amp  |
|--------------|-------------------|
| Power Cord   | 10amp plug & lead |
|              |                   |



### **PRODUCT ADVANTAGES**

- Planetary mixer with 3 fixed speeds for consistent mixing results every time
- Stainless steel easy on and off bowl safety guard for maximum operator protection
- Heavy-duty 0.12kW motor
- Full gear driven mechanism with 3 fixed speeds
- 15 minute mechanical timer
- No.10 tapered attachment hub
- · Ergonomic bowl lift hand crank operated self-locking in raised or lowered position
- Easy to clean open base for maximum hygiene

# **DIMENSIONAL DRAWING**