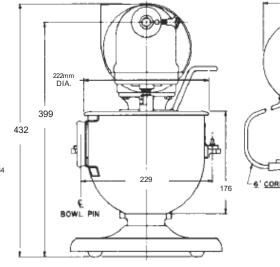

|
| Motor Size          | 0.12 kW                               |
| Shipping Weight     | 25 kg                                 |

#### CONNECTIONS

| Power Supply | 240/50/1 - 10amp  |
|--------------|-------------------|
| Power Cord   | 10amp plug & lead |
|              |                   |



### **PRODUCT ADVANTAGES**

- Planetary mixer with 3 fixed speeds for consistent mixing results every time
- Stainless steel easy on and off bowl safety guard for maximum operator protection
- Heavy-duty 0.12kW motor
- Full gear driven mechanism with 3 fixed speeds
- 15 minute mechanical timer
- No.10 tapered attachment hub
- · Ergonomic bowl lift hand crank operated self-locking in raised or lowered position
- Easy to clean open base for maximum hygiene

# **DIMENSIONAL DRAWING**