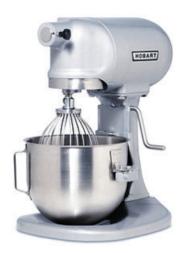

## **TECHNICAL DATA**

| Bowl Size           | 5 quart                               |
|---------------------|---------------------------------------|
| Speeds              | 3 fixed                               |
| Safety Guard        | S/S bowl guard - easy-<br>on-easy-off |
| Standard Inclusions | S/S bowl (BOWL-<br>SST005)            |
|                     | Beater (BBEATER-<br>ALU005)           |
|                     | Stainles steel whip<br>(DWHIP-SST005) |
|                     | Dough hook (EDOUGH-<br>ALU005)        |
| Drive Mechanism     | Gear Driven                           |
| Motor Size          | 0.12 kW                               |
| Shipping Weight     | 25 kg                                 |

### **PRODUCT ADVANTAGES**

- Planetary mixer with 3 fixed speeds for consistent mixing results every time
- Stainless steel easy on and off bowl safety guard for maximum operator protection
- Heavy-duty 0.12kW motor
- Full gear driven mechanism with 3 fixed speeds
- 15 minute mechanical timer
- No.10 tapered attachment hub
- · Ergonomic bowl lift hand crank operated self-locking in raised or lowered position
- Easy to clean open base for maximum hygiene