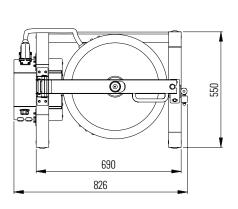

**CDECIEIC ATIONS** 

| <b>DIMENSIONS</b> |      |  |
|-------------------|------|--|
| External Width    | 825  |  |
| External Height   | 1190 |  |
| External Depth    | 550  |  |