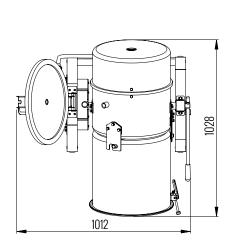

**CDECIEIC ATIONS** 

| <b>DIMENSIONS</b> |      |  |
|-------------------|------|--|
| External Width    | 825  |  |
| External Height   | 1190 |  |
| External Depth    | 550  |  |