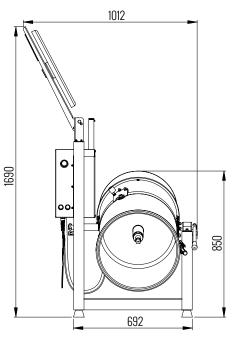

**CDECIEIC ATIONS** 

| <b>DIMENSIONS</b> |      |  |
|-------------------|------|--|
| External Width    | 825  |  |
| External Height   | 1190 |  |
| External Depth    | 550  |  |