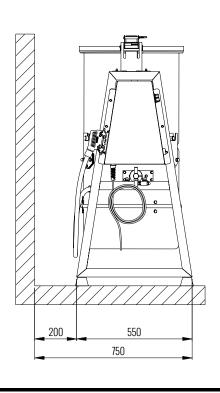

**CDECIEIC ATIONS** 

| <b>DIMENSIONS</b> |      |  |
|-------------------|------|--|
| External Width    | 825  |  |
| External Height   | 1190 |  |
| External Depth    | 550  |  |