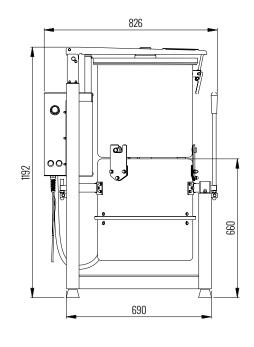

**CDECIEIC ATIONS** 

| <b>DIMENSIONS</b> |      |  |
|-------------------|------|--|
| External Width    | 825  |  |
| External Height   | 1190 |  |
| External Depth    | 550  |  |