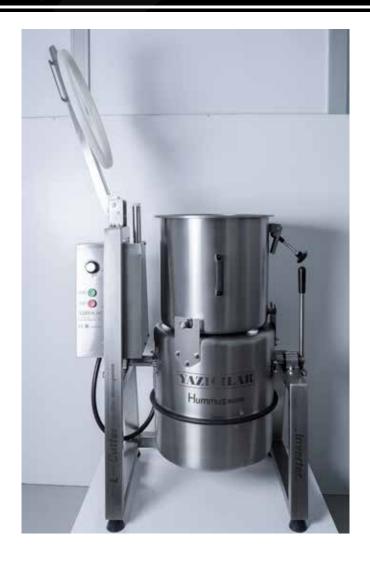

## **L65IV Free Standing Cutter Processor**

The L65IV floor standing cutter is designed for clients who wish to achieve greater capacity with fewer machines. Robust construction and a heavy duty design promises longevity.

The four blade patented knive promises great performance in short time. The upper blades process the upper half of the bowl while the lower blades process the lower half. This way the product is evenly processed in the shortest possible time period while avoiding overheating and the spoiling of the end-product.