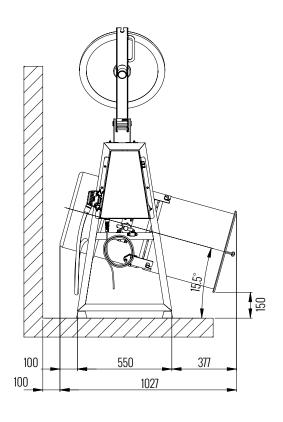

**CDECIEIC ATIONS** 

| <b>DIMENSIONS</b> |      |  |
|-------------------|------|--|
| External Width    | 825  |  |
| External Height   | 1190 |  |
| External Depth    | 550  |  |