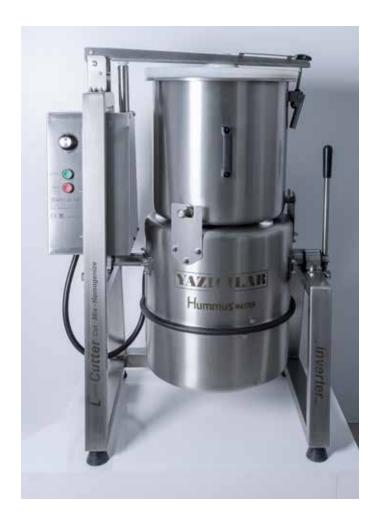

## L45IV Free Standing Cutter Processor

The L45IV floor standing cutter is designed for clients who wish to achieve greater capacity with fewer machines. Robust construction and a heavy duty design promises longevity.

The four blade patented knive promises great performance in short time. The upper blades process the upper half of the bowl while the lower blades process the lower half. This way the product is evenly processed in the shortest possible time period while avoiding overheating and the spoiling of the end-product.

## **Main Features**

- Patented 4 blade design
- Intended for processing high density materials
- Increased flexibility with variable speed
- · Reverse speed function to mix products with cutting
- Electronic timer and tilt lock