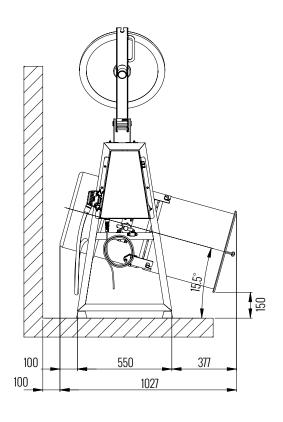

| DIMENSIONS      |      |  |
|-----------------|------|--|
| External Width  | 825  |  |
| External Height | 1190 |  |
| External Depth  | 550  |  |