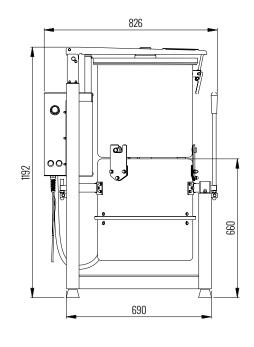

| DIMENSIONS      |      |  |
|-----------------|------|--|
| External Width  | 825  |  |
| External Height | 1190 |  |
| External Depth  | 550  |  |