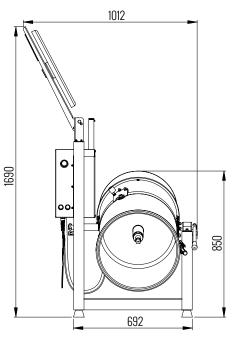

| DIMENSIONS      |      |  |
|-----------------|------|--|
| External Width  | 825  |  |
| External Height | 1190 |  |
| External Depth  | 550  |  |