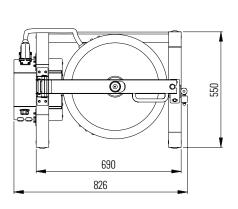

| DIMENSIONS      |      |  |
|-----------------|------|--|
| External Width  | 825  |  |
| External Height | 1190 |  |
| External Depth  | 550  |  |