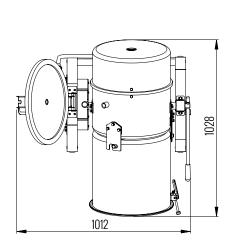

| DIMENSIONS      |      |  |
|-----------------|------|--|
| External Width  | 825  |  |
| External Height | 1190 |  |
| External Depth  | 550  |  |