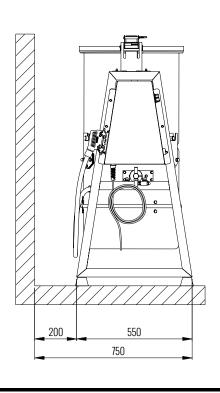

| DIMENSIONS      |      |  |
|-----------------|------|--|
| External Width  | 825  |  |
| External Height | 1190 |  |
| External Depth  | 550  |  |