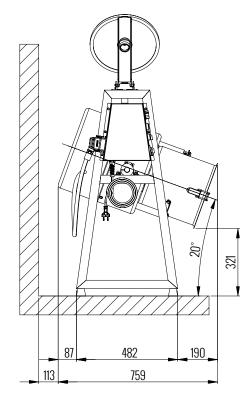

| <b>DIMENSIONS</b> |      |  |
|-------------------|------|--|
| External Width    | 730  |  |
| External Height   | 1045 |  |
| External Depth    | 480  |  |