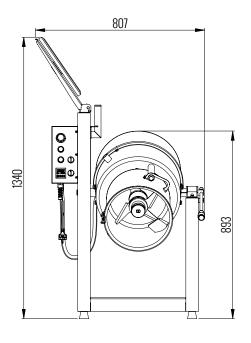

| <b>DIMENSIONS</b> |      |  |
|-------------------|------|--|
| External Width    | 730  |  |
| External Height   | 1045 |  |
| External Depth    | 480  |  |