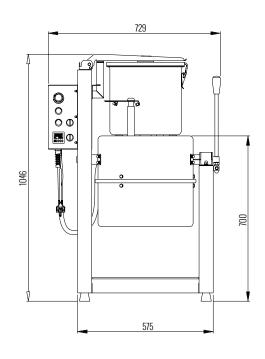

| <b>DIMENSIONS</b> |      |  |
|-------------------|------|--|
| External Width    | 730  |  |
| External Height   | 1045 |  |
| External Depth    | 480  |  |