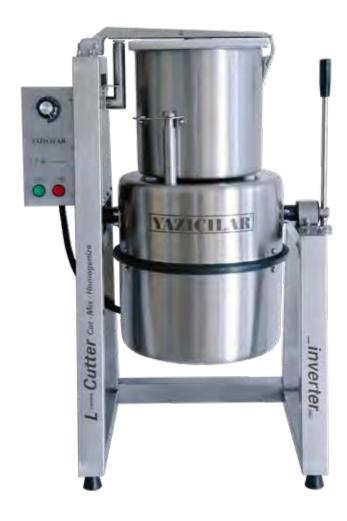

## **L20IV Free Standing Cutter Processor**

The L2OIV floor standing cutter is designed for clients who wish to achieve greater capacity with fewer machines. Robust construction and a heavy duty design promises longevity.

The four blade patented knive promises great performance in short time. The upper blades process the upper half of the bowl while the lower blades process the lower half. This way the product is evenly processed in the shortest possible time period while avoiding overheating and the spoiling of the end-product.

## **Main Features**

- Patented 4 blade design
- Intended for processing high density materials
- Increased flexibility with variable speed
- Reverse speed function to mix products with cutting
- Electronic timer and tilt lock