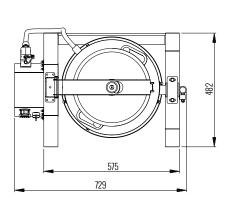

| <b>DIMENSIONS</b> |      |  |
|-------------------|------|--|
| External Width    | 730  |  |
| External Height   | 1045 |  |
| External Depth    | 480  |  |