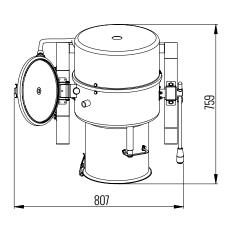

| <b>DIMENSIONS</b> |      |  |
|-------------------|------|--|
| External Width    | 730  |  |
| External Height   | 1045 |  |
| External Depth    | 480  |  |