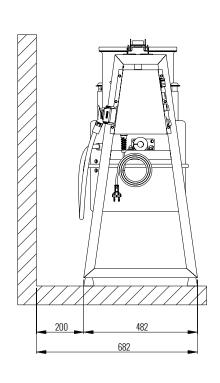

| <b>DIMENSIONS</b> |      |  |
|-------------------|------|--|
| External Width    | 730  |  |
| External Height   | 1045 |  |
| External Depth    | 480  |  |