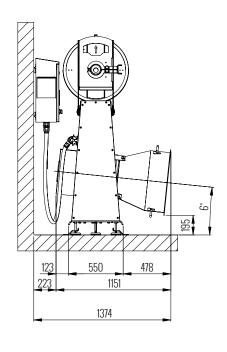

## **DIMENSIONS**

| External Width  | 825  |
|-----------------|------|
| External Height | 1190 |
| External Depth  | 550  |

An in-built touch screen is present in this machine, making each operation effortless. The timer, the variable speed function, the reverse revolving function, the cover and tilting mechanism controls are all integrated into the touch panel.