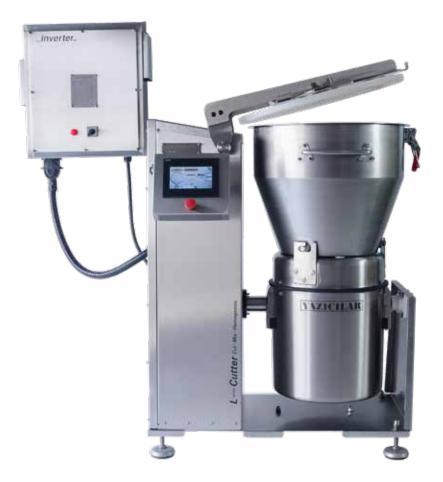

## L120IV Automated Industrial Cutter Processor

## **Main Features**

- Cut, mix and homogenize
- Process every kind of organic material
- Variable speed setting allows flexibility
- Different types of blades; curved serrated blades, curved flat blades, straight flat blades are available
- Heavy duty machine intended for industrial use
- Full automatic operation
- Labor and time saving
- Fast and convenient.

## **DIMENSIONS**

| External Width  | 825  |
|-----------------|------|
| External Height | 1190 |
| External Depth  | 550  |

An in-built touch screen is present in this machine, making each operation effortless. The timer, the variable speed function, the reverse revolving function, the cover and tilting mechanism controls are all integrated into the touch panel.

## **SPECIFICATIONS**

| Voltage        | 400 volts, 50/60 Hz EN        |  |
|----------------|-------------------------------|--|
| Power          | 18500 Watts                   |  |
| Plug Supplied  | No, lead only                 |  |
| Capacity       | 120 litres                    |  |
| Speed          | 600-3000 rpm                  |  |
| Capacity/Batch | 75 kg (product)               |  |
| Capacity/Hour  | 1200 kg (product)             |  |
| Weight         | 340 kg                        |  |
| Warranty       | 2 Year Parts 1 year<br>Labour |  |