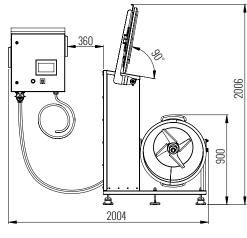

## **DIMENSIONS**

| External Width  | 825  |
|-----------------|------|
| External Height | 1190 |
| External Depth  | 550  |

An in-built touch screen is present in this machine, making each operation effortless. The timer, the variable speed function, the reverse revolving function, the cover and tilting mechanism controls are all integrated into the touch panel.