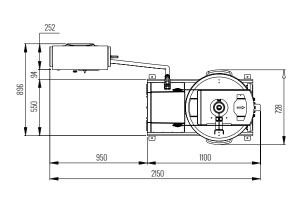

## **DIMENSIONS**

| External Width  | 825  |
|-----------------|------|
| External Height | 1190 |
| External Depth  | 550  |

An in-built touch screen is present in this machine, making each operation effortless. The timer, the variable speed function, the reverse revolving function, the cover and tilting mechanism controls are all integrated into the touch panel.