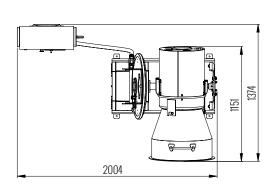

## **DIMENSIONS**

| External Width  | 825  |
|-----------------|------|
| External Height | 1190 |
| External Depth  | 550  |

An in-built touch screen is present in this machine, making each operation effortless. The timer, the variable speed function, the reverse revolving function, the cover and tilting mechanism controls are all integrated into the touch panel.