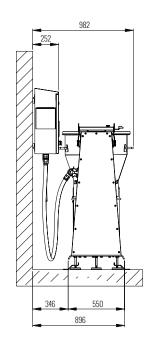

## **DIMENSIONS**

| External Width  | 825  |
|-----------------|------|
| External Height | 1190 |
| External Depth  | 550  |

An in-built touch screen is present in this machine, making each operation effortless. The timer, the variable speed function, the reverse revolving function, the cover and tilting mechanism controls are all integrated into the touch panel.