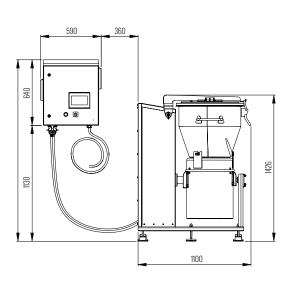

## **DIMENSIONS**

| External Width  | 825  |
|-----------------|------|
| External Height | 1190 |
| External Depth  | 550  |

An in-built touch screen is present in this machine, making each operation effortless. The timer, the variable speed function, the reverse revolving function, the cover and tilting mechanism controls are all integrated into the touch panel.