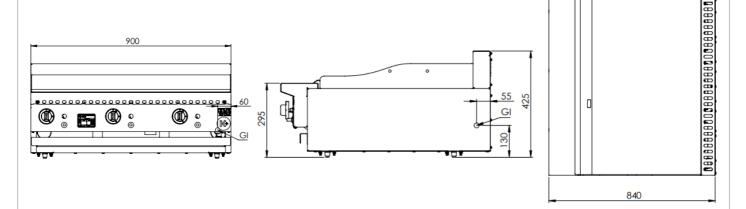

## **Specifications:**

| MODEL     | LENGTH<br>(mm) | DEPTH<br>(mm) | HEIGHT<br>(mm) | GAS CONSUMPTION (Mj/h) |     |
|-----------|----------------|---------------|----------------|------------------------|-----|
|           |                |               |                | NG                     | LPG |
| KGRP-9-BM | 900            | 840           | 425            | 66                     | 66  |