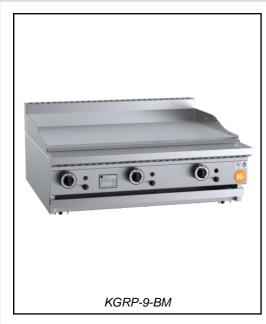

# K+ SERIES: KGRP-9-BM

## **Grill Plate 900mm Bench Mounted**

Project: \_\_\_\_\_ Item: \_\_\_\_\_

### **Standard Features:**

- Stainless Steel Frame
- Heavy Duty Mild Steel Plate (20mm Thick)
- Multi-setting gas valve as standard allowing for greater regulation of flame setting
- Piezo Ignition & Flame Failure Device
- Easy to clean fat spillage tray
- Front access to all components makes service easy
- 12-Month Warranty