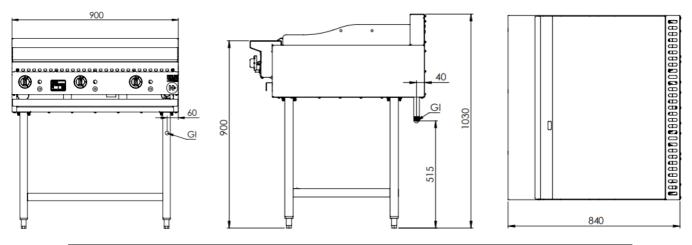

## **Specifications:**

| MODEL  | LENGTH<br>(mm) | DEPTH<br>(mm) | HEIGHT<br>(mm) | GAS CONSUMPTION (Mj/h) |     |
|--------|----------------|---------------|----------------|------------------------|-----|
|        |                |               |                | NG                     | LPG |
| KGRP-9 | 900            | 840           | 1030           | 66                     | 66  |

### **Connections:**

| GAS (GI) | SUPPLY PRESSURE (kPa) |     |  |
|----------|-----------------------|-----|--|
| (BSP)    | NG                    | LPG |  |
| ³⁄₄" (M) | 1.0                   | 2.6 |  |