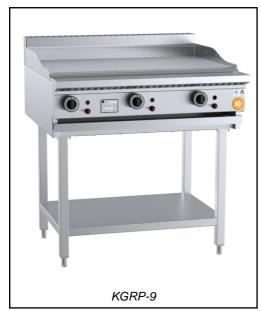

# **K+ SERIES: KGRP-9**

## Grill Plate 900mm

## **Standard Features:**

- Stainless Steel Frame ٠
- Heavy Duty Mild Steel Plate (20mm Thick) •
- Multi-setting gas valve as standard allowing for greater • regulation of flame setting
- Piezo Ignition & Flame Failure Device
- Open Stand with Under Shelf •
- Easy to clean fat spillage tray •
- Front access to all components makes service easy •
- 12-Month Warranty ٠