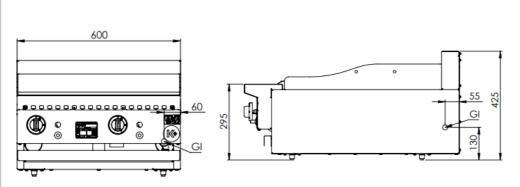

## **Specifications:**

| MODEL     | LENGTH<br>(mm) | DEPTH<br>(mm) | HEIGHT<br>(mm) | GAS CONSUMPTION (Mj/h) |     |
|-----------|----------------|---------------|----------------|------------------------|-----|
|           |                |               |                | NG                     | LPG |
| KGRP-6-BM | 600            | 840           | 425            | 44                     | 44  |