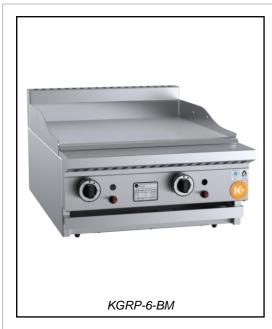

# **K+ SERIES: KGRP-6-BM**

# **Grill Plate 600mm Bench Mounted**

Project: \_\_\_\_\_ Item: \_\_\_\_\_

### **Standard Features:**

- Stainless Steel Frame
- Heavy Duty Mild Steel Plate (16mm Thick)
- Multi-setting gas valve as standard allowing for greater regulation of flame setting
- Piezo Ignition & Flame Failure Device
- Easy to clean fat spillage tray
- Front access to all components makes service easy
- 12-Month Warranty