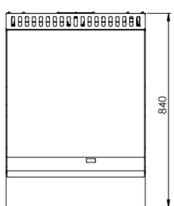

## **Specifications:**

| MODEL     | LENGTH<br>(mm) | DEPTH<br>(mm) | HEIGHT<br>(mm) | GAS CONSUMPTION (Mj/h) |     |
|-----------|----------------|---------------|----------------|------------------------|-----|
|           |                |               |                | NG                     | LPG |
| KGRP-6-BM | 600            | 840           | 425            | 44                     | 44  |