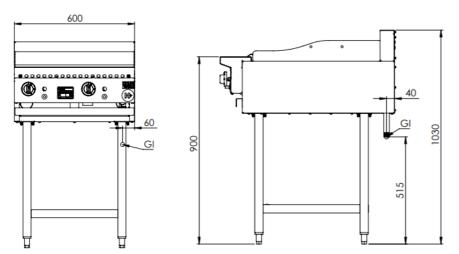

## **Specifications:**

| MODEL  | LENGTH<br>(mm) | DEPTH<br>(mm) | HEIGHT<br>(mm) | GAS CONSUMPTION (Mj/h) |     |
|--------|----------------|---------------|----------------|------------------------|-----|
|        |                |               |                | NG                     | LPG |
| KGRP-6 | 600            | 840           | 1030           | 44                     | 44  |

#### **Connections:**

| GAS (GI) | SUPPLY PRESSURE (kPa) |     |  |
|----------|-----------------------|-----|--|
| (BSP)    | NG                    | LPG |  |
| ³⁄₄" (M) | 1.0                   | 2.6 |  |