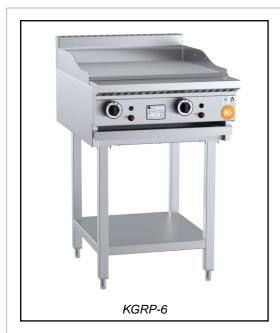

# K+ SERIES: KGRP-6

**Grill Plate 600mm** 

| Project: Item: |
|----------------|
|----------------|

#### **Standard Features:**

- Stainless Steel Frame
- Heavy Duty Mild Steel Plate (16mm Thick)
- Multi-setting gas valve as standard allowing for greater regulation of flame setting
- Piezo Ignition & Flame Failure Device
- Open Stand with Under Shelf
- Easy to clean fat spillage tray
- Front access to all components makes service easy
- 12-Month Warranty

### **Options:**

- Natural or LP Gas
- Castors