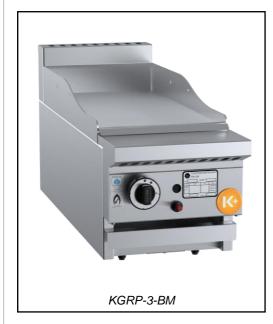

# K+ SERIES: KGRP-3-BM

# **Grill Plate 300mm Bench Mounted**

Project: \_\_\_\_\_ Item: \_\_\_\_\_

### **Standard Features:**

- Stainless Steel Frame
- Heavy Duty Mild Steel Plate (12mm Thick)
- Multi-setting gas valve as standard allowing for greater regulation of flame setting
- Piezo Ignition & Flame Failure Device
- Easy to clean fat spillage tray
- Front access to all components makes service easy
- 12-Month Warranty