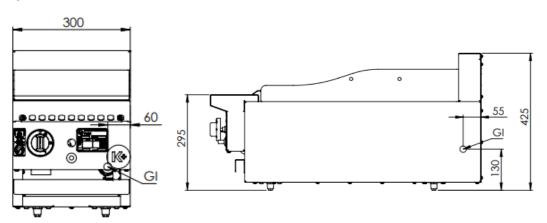

## Specifications:

| MODEL     | LENGTH<br>(mm) | DEPTH<br>(mm) | HEIGHT<br>(mm) | GAS CONSUMPTION (Mj/h) |     |
|-----------|----------------|---------------|----------------|------------------------|-----|
|           |                |               |                | NG                     | LPG |
| KGRP-3-BM | 300            | 840           | 425            | 22                     | 22  |

#### **Connections:**

| GAS (GI) | SUPPLY PRESSURE (kPa) |     |  |
|----------|-----------------------|-----|--|
| (BSP)    | NG                    | LPG |  |
| ³⁄₄" (M) | 1.0                   | 2.6 |  |