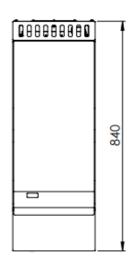

## Specifications:

| MODEL     | LENGTH<br>(mm) | DEPTH<br>(mm) | HEIGHT<br>(mm) | GAS CONSUMPTION (Mj/h) |     |
|-----------|----------------|---------------|----------------|------------------------|-----|
|           |                |               |                | NG                     | LPG |
| KGRP-3-BM | 300            | 840           | 425            | 22                     | 22  |