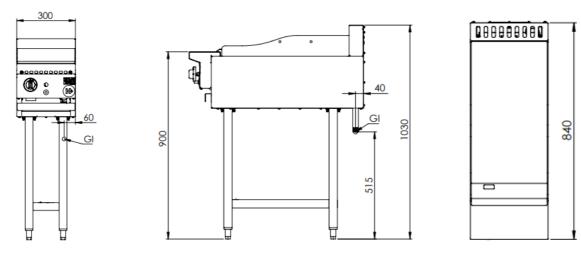

### **Options:**

- Natural or LP Gas
- Castors

| MODEL  | LENGTH<br>(mm) | DEPTH<br>(mm) | HEIGHT<br>(mm) | GAS CONSUMPTION (Mj/h) |     |
|--------|----------------|---------------|----------------|------------------------|-----|
|        |                |               |                | NG                     | LPG |
| KGRP-3 | 300            | 840           | 1030           | 22                     | 22  |

### **Connections:**

| GAS (GI) | SUPPLY PRESSURE (kPa) |     |  |
|----------|-----------------------|-----|--|
| (BSP)    | NG                    | LPG |  |
| ³∕₄" (M) | 1.0                   | 2.6 |  |