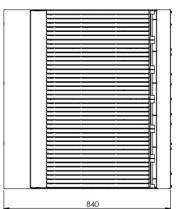

# **Specifications:**

| MODEL     | LENGTH<br>(mm) | DEPTH<br>(mm) | HEIGHT<br>(mm) | GAS CONSUMPTION (Mj/h) |      |
|-----------|----------------|---------------|----------------|------------------------|------|
|           |                |               |                | NG                     | LPG  |
| KCGR-9-BM | 900            | 840           | 425            | 76.8                   | 85.8 |