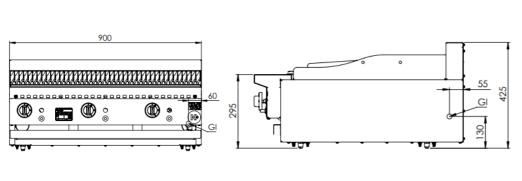

# **Specifications:**

| MODEL     | LENGTH<br>(mm) | DEPTH<br>(mm) | HEIGHT<br>(mm) | GAS CONSUMPTION (Mj/h) |      |
|-----------|----------------|---------------|----------------|------------------------|------|
|           |                |               |                | NG                     | LPG  |
| KCGR-9-BM | 900            | 840           | 425            | 76.8                   | 85.8 |

#### **Connections:**

| GAS (GI) | SUPPLY PRESSURE (kPa) |     |  |
|----------|-----------------------|-----|--|
| (BSP)    | NG                    | LPG |  |
| ³⁄₄" (M) | 1.0                   | 2.6 |  |