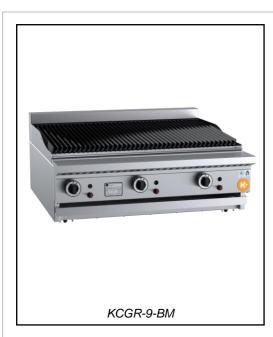

# K+ SERIES: KCGR-9-BM

# **Char Grill 900mm Bench Mounted**

Project: \_\_\_\_\_ Item: \_\_\_\_\_

### **Standard Features:**

- Stainless Steel Frame
- Heavy Duty Cast Iron J-Grates & Volcanic Rocks (CGR)
- Multi-setting gas valve as standard allowing for greater regulation of flame setting
- Piezo Ignition & Flame Failure Device
- Easy to clean fat spillage tray
- Front access to all components makes service easy
- 18-Month Warranty