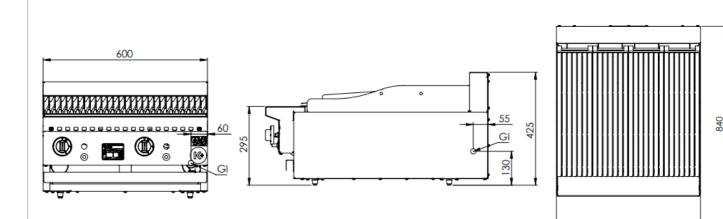

### **Options:**

- Natural or LP Gas ٠
- Castors

| MODEL     | LENGTH<br>(mm) | DEPTH<br>(mm) | HEIGHT<br>(mm) | GAS CONSUMPTION (Mj/h) |      |
|-----------|----------------|---------------|----------------|------------------------|------|
|           |                |               |                | NG                     | LPG  |
| KCGR-6-BM | 600            | 840           | 425            | 51.2                   | 57.2 |

## **Connections:**

| GAS (GI) | SUPPLY PRESSURE (kPa) |     |  |
|----------|-----------------------|-----|--|
| (BSP)    | NG                    | LPG |  |
| ³⁄₄" (M) | 1.0                   | 2.6 |  |