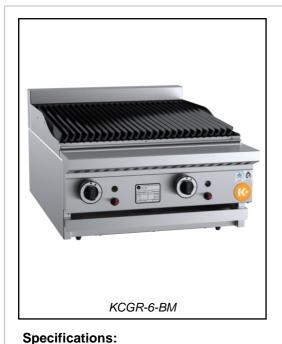

# **K+ SERIES: KCGR-6-BM**

# **Char Grill 600mm Bench Mounted**

# **Standard Features:**

- Stainless Steel Frame ٠
- Heavy Duty Cast Iron J-Grates & Volcanic Rocks (CGR) •
- Multi-setting gas valve as standard allowing for greater • regulation of flame setting
- Piezo Ignition & Flame Failure Device
- Easy to clean fat spillage tray
- Front access to all components makes service easy •
- 18-Month Warranty ٠