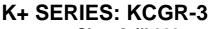

### **Options:**

- Natural or LP Gas
- Castors

| MODEL  | LENGTH<br>(mm) | DEPTH<br>(mm) | HEIGHT<br>(mm) | GAS CONSUMPTION (Mj/h) |      |
|--------|----------------|---------------|----------------|------------------------|------|
|        |                |               |                | NG                     | LPG  |
| KCGR-3 | 300            | 840           | 1030           | 25.6                   | 28.6 |

### **Connections:**

| GAS (GI) | SUPPLY PRESSURE (kPa) |     |  |
|----------|-----------------------|-----|--|
| (BSP)    | NG                    | LPG |  |
| ³⁄₄" (M) | 1.0                   | 2.6 |  |