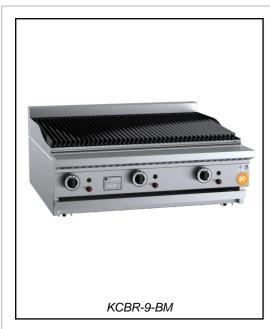

# K+ SERIES: KCBR-9-BM

# **Char Broiler 900mm Bench Mounted**

Project: \_\_\_\_\_ Item: \_\_\_\_\_

### **Standard Features:**

- Stainless Steel Frame
- Heavy Duty Cast Iron J-Grates & Radiant Hoods (CBR)
- Multi-setting gas valve as standard allowing for greater regulation of flame setting
- Piezo Ignition & Flame Failure Device
- Easy to clean fat spillage tray
- Front access to all components makes service easy
- 12-Month Warranty