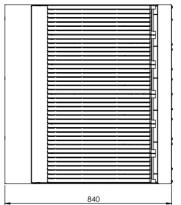

## **Specifications:**

| MODEL     | LENGTH<br>(mm) | DEPTH<br>(mm) | HEIGHT<br>(mm) | GAS CONSUMPTION (Mj/h) |     |
|-----------|----------------|---------------|----------------|------------------------|-----|
|           |                |               |                | NG                     | LPG |
| KCBR-9-BM | 900            | 840           | 425            | 99                     | 90  |