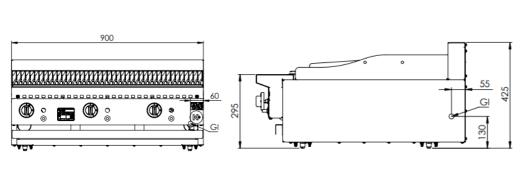

## **Specifications:**

| MODEL     | LENGTH<br>(mm) | DEPTH<br>(mm) | HEIGHT<br>(mm) | GAS CONSUMPTION (Mj/h) |     |
|-----------|----------------|---------------|----------------|------------------------|-----|
|           |                |               |                | NG                     | LPG |
| KCBR-9-BM | 900            | 840           | 425            | 99                     | 90  |

#### **Connections:**

| GAS (GI) | SUPPLY PRESSURE (kPa) |     |  |
|----------|-----------------------|-----|--|
| (BSP)    | NG                    | LPG |  |
| ³⁄₄" (M) | 1.0                   | 2.6 |  |