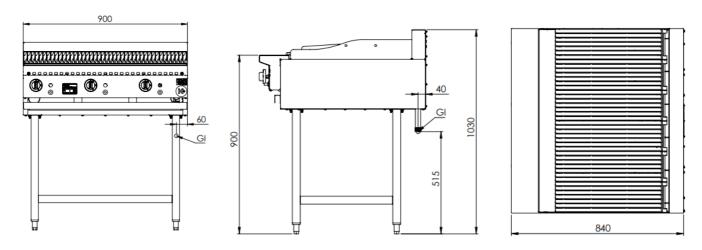

#### **Options:**

- Natural or LP Gas
- Castors

| MODEL  | LENGTH | DEPTH | HEIGHT | GAS CONSUMPTION (Mj/h) |     |
|--------|--------|-------|--------|------------------------|-----|
| WODEL  | (mm)   | (mm)  | (mm)   | NG                     | LPG |
| KCBR-9 | 900    | 840   | 1030   | 99                     | 90  |

#### **Connections:**

| GAS (GI) | SUPPLY PRESSURE (kPa) |     |  |
|----------|-----------------------|-----|--|
| (BSP)    | NG                    | LPG |  |
| ³⁄₄" (M) | 1.0                   | 2.6 |  |