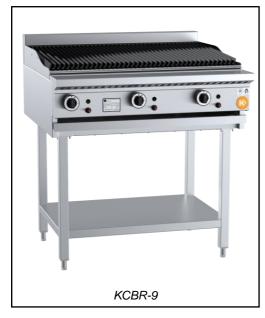

## **Standard Features:**

- Stainless Steel Frame ٠
- Heavy Duty Cast Iron J-Grates & Radiant Hoods (CBR) •
- Multi-setting gas valve as standard allowing for greater • regulation of flame setting
- Piezo Ignition & Flame Failure Device
- Open Stand with Under Shelf •
- Easy to clean fat spillage tray •
- Front access to all components makes service easy •
- 12-Month Warranty ٠