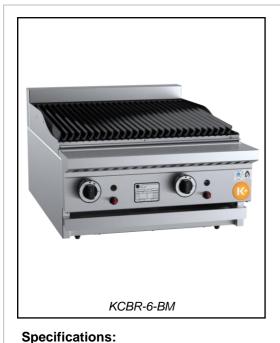

# **K+ SERIES: KCBR-6-BM**

## **Char Broiler 600mm Bench Mounted**

### **Standard Features:**

- Stainless Steel Frame ٠
- Heavy Duty Cast Iron J-Grates & Radiant Hoods (CBR) •
- Multi-setting gas valve as standard allowing for greater regulation of flame setting
- Piezo Ignition & Flame Failure Device
- Easy to clean fat spillage tray
- Front access to all components makes service easy •
- 12-Month Warranty ٠