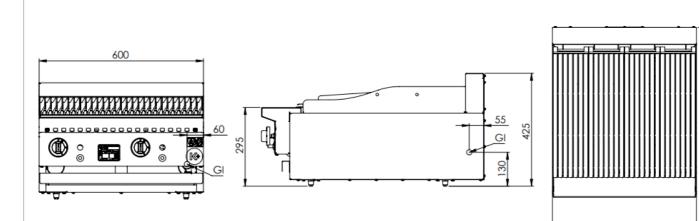

#### **Options:**

- Natural or LP Gas ٠
- Castors

| MODEL     | LENGTH<br>(mm) | DEPTH<br>(mm) | HEIGHT<br>(mm) | GAS CONSUMPTION (Mj/h) |     |
|-----------|----------------|---------------|----------------|------------------------|-----|
|           |                |               |                | NG                     | LPG |
| KCBR-6-BM | 600            | 840           | 425            | 66                     | 60  |

#### **Connections:**

| GAS (GI) | SUPPLY PRESSURE (kPa) |     |  |
|----------|-----------------------|-----|--|
| (BSP)    | NG                    | LPG |  |
| ³∕₄" (M) | 1.0                   | 2.6 |  |