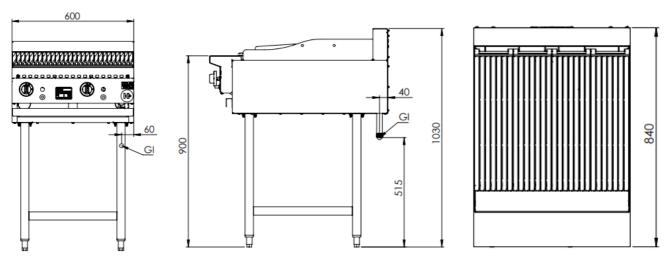

## **Specifications:**

| MODEL  | LENGTH | DEPTH | HEIGHT<br>(mm) | GAS CONSUMPTION (Mj/h) |     |
|--------|--------|-------|----------------|------------------------|-----|
| WIODEL | (mm)   | (mm)  |                | NG                     | LPG |
| KCBR-6 | 600    | 840   | 1030           | 66                     | 60  |