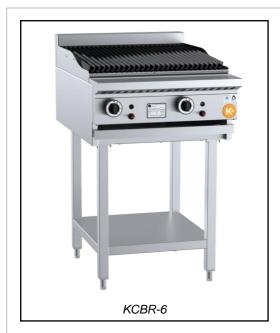

# K+ SERIES: KCBR-6

Char Broiler 600mm

| Project: | Item: |
|----------|-------|
|          |       |

#### **Standard Features:**

- Stainless Steel Frame
- Heavy Duty Cast Iron J-Grates & Radiant Hoods (CBR)
- Multi-setting gas valve as standard allowing for greater regulation of flame setting
- Piezo Ignition & Flame Failure Device
- Open Stand with Under Shelf
- Easy to clean fat spillage tray
- Front access to all components makes service easy
- 12-Month Warranty

#### **Options:**

- Natural or LP Gas
- Castors