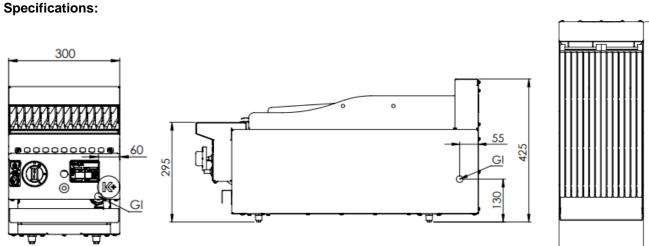

### **Options:**

- Natural or LP Gas ٠
- Castors

| MODEL     | LENGTH<br>(mm) | DEPTH<br>(mm) | HEIGHT<br>(mm) | GAS CONSUMPTION (Mj/h) |     |
|-----------|----------------|---------------|----------------|------------------------|-----|
|           |                |               |                | NG                     | LPG |
| KCBR-3-BM | 300            | 840           | 425            | 33                     | 30  |