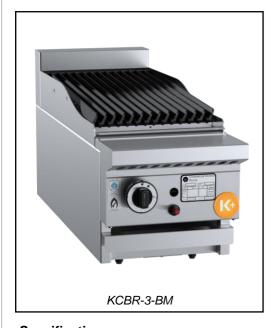

# **K+ SERIES: KCBR-3-BM**

# **Char Broiler 300mm Bench Mounted**

## **Standard Features:**

- Stainless Steel Frame ٠
- Heavy Duty Cast Iron J-Grates & Radiant Hoods (CBR) •
- Multi-setting gas valve as standard allowing for greater regulation of flame setting
- Piezo Ignition & Flame Failure Device •
- Easy to clean fat spillage tray •
- Front access to all components makes service easy •
- 12-Month Warranty ٠