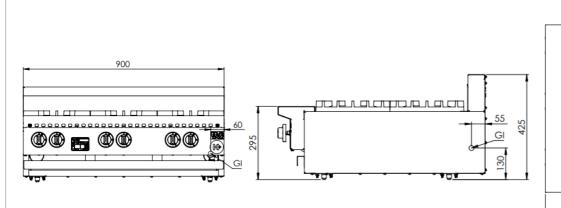

#### **Options:**

- Natural or LP Gas
- Castors

|  | MODEL      | LENGTH<br>(mm) | DEPTH<br>(mm) | HEIGHT<br>(mm) | GAS CONSUMPTION (Mj/h) |     |
|--|------------|----------------|---------------|----------------|------------------------|-----|
|  |            |                |               |                | NG                     | LPG |
|  | KBT-SB6-BM | 900            | 840           | 425            | 180                    | 180 |

#### **Connections:**

**Specifications:** 

| GAS (GI) | SUPPLY PRESSURE (kPa) |     |  |
|----------|-----------------------|-----|--|
| (BSP)    | NG                    | LPG |  |
| ³∕₄" (M) | 1.0                   | 2.6 |  |