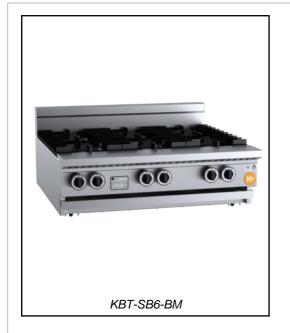

# K+ SERIES: KBT-SB6-BM

## Six Burner Boiling Top Bench Mounted

Project: \_\_\_\_\_ Item: \_\_\_

### **Standard Features:**

- Stainless Steel Frame ٠
- Powerful 30Mj Cooktop Section Burner comes in two pieces • for easy cleaning
- Multi-setting gas valve as standard allowing for greater regulation of flame setting
- Heavy Duty Cast Iron Trivets •
- Easy to clean fat spillage tray
- Front access to all components makes service easy •
- Flame Failure device standard
- 12-Month Warranty