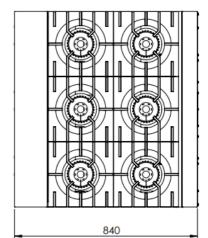

# **Specifications:**

| MODEL   | LENGTH | DEPTH | HEIGHT | GAS CONSUMPTION (Mj/h) |     |
|---------|--------|-------|--------|------------------------|-----|
| WODEL   | (mm)   | (mm)  | (mm)   | NG                     | LPG |
| KBT-SB6 | 900    | 840   | 1030   | 180                    | 180 |