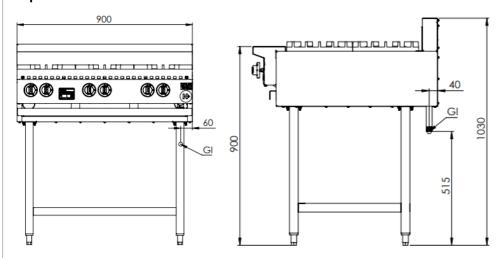

# **Specifications:**

| MODEL   | LENGTH | DEPTH | HEIGHT | GAS CONSUMPTION (Mj/h) |     |
|---------|--------|-------|--------|------------------------|-----|
| WODEL   | (mm)   | (mm)  | (mm)   | NG                     | LPG |
| KBT-SB6 | 900    | 840   | 1030   | 180                    | 180 |

# **Connections:**

| GAS (GI) | SUPPLY PRESSURE (kPa) |     |  |
|----------|-----------------------|-----|--|
| (BSP)    | NG                    | LPG |  |
| ³⁄₄" (M) | 1.0                   | 2.6 |  |