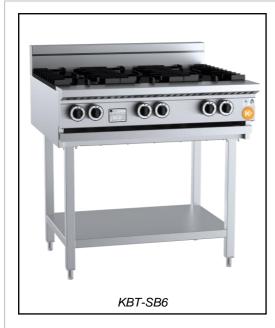

# K+ SERIES: KBT-SB6

**Six Burner Boiling Top** 

| Project: Item: |
|----------------|
|----------------|

#### **Standard Features:**

- Stainless Steel Frame
- Powerful 30Mj Cooktop Section Burner comes in two pieces for easy cleaning
- Multi-setting gas valve as standard allowing for greater regulation of flame setting
- Heavy Duty Cast Iron Trivets
- Open Stand with Under Shelf
- · Easy to clean fat spillage tray
- · Front access to all components makes service easy
- · Flame Failure device standard
- 12-Month Warranty