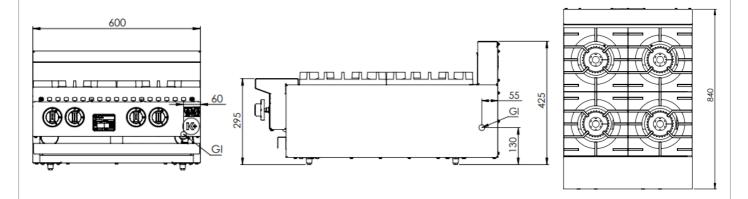

## Specifications:

| MODEL      | LENGTH<br>(mm) | DEPTH<br>(mm) | HEIGHT<br>(mm) | GAS CONSUMPTION (Mj/h) |     |
|------------|----------------|---------------|----------------|------------------------|-----|
|            |                |               |                | NG                     | LPG |
| KBT-SB4-BM | 600            | 840           | 425            | 120                    | 120 |

### **Connections:**

| GAS (GI) | SUPPLY PRESSURE (kPa) |     |  |
|----------|-----------------------|-----|--|
| (BSP)    | NG                    | LPG |  |
| ³⁄₄" (M) | 1.0                   | 2.6 |  |