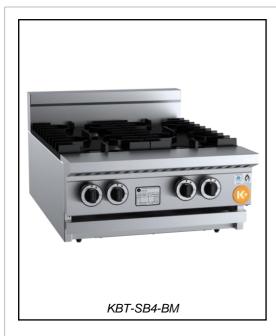

# K+ SERIES: KBT-SB4-BM

# **Four Burner Boiling Top Bench Mounted**

Project: \_\_\_\_\_ Item: \_\_\_\_\_

### **Standard Features:**

- Stainless Steel Frame
- Powerful 30Mj Cooktop Section Burner comes in two pieces for easy cleaning
- Multi-setting gas valve as standard allowing for greater regulation of flame setting
- Heavy Duty Cast Iron Trivets
- Easy to clean fat spillage tray
- Front access to all components makes service easy
- Flame Failure device standard
- 12-Month Warranty