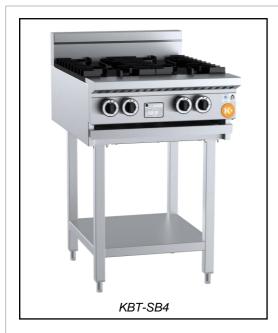

# K+ SERIES: KBT-SB4

## **Four Burner Boiling Top**

| Project: Item: |
|----------------|
|----------------|

#### **Standard Features:**

- Stainless Steel Frame
- Powerful 30Mj Cooktop Section Burner comes in two pieces for easy cleaning
- Multi-setting gas valve as standard allowing for greater regulation of flame setting
- Heavy Duty Cast Iron Trivets
- Open Stand with Under Shelf
- Easy to clean fat spillage tray
- Front access to all components makes service easy
- · Flame Failure device standard
- 12-Month Warranty