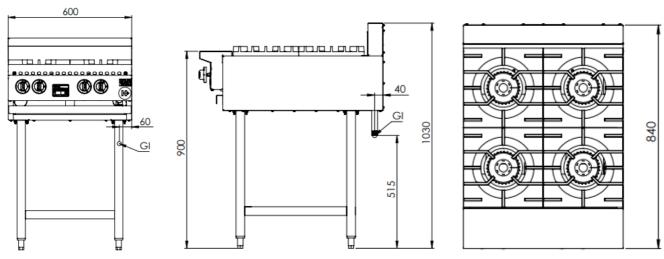

### **Specifications:**

| MODEL   | LENGTH | DEPTH | HEIGHT<br>(mm) | GAS CONSUMPTION (Mj/h) |     |
|---------|--------|-------|----------------|------------------------|-----|
| WODEL   | (mm)   | (mm)  |                | NG                     | LPG |
| KBT-SB4 | 600    | 840   | 1030           | 120                    | 120 |

### **Connections:**

| GAS (GI) | SUPPLY PRESSURE (kPa) |     |  |
|----------|-----------------------|-----|--|
| (BSP)    | NG                    | LPG |  |
| ³⁄₄" (M) | 1.0                   | 2.6 |  |