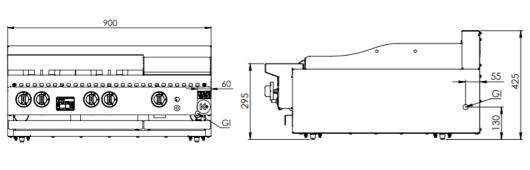

### **Specifications:**

|   | MODEL           | LENGTH<br>(mm) | DEPTH<br>(mm) | HEIGHT<br>(mm) | GAS CONSUMPTION (Mj/h) |     |
|---|-----------------|----------------|---------------|----------------|------------------------|-----|
| ١ |                 |                |               |                | NG                     | LPG |
|   | KBT-SB4-GRP3-BM | 900            | 840           | 425            | 142                    | 142 |

### **Connections:**

| GAS (GI) | SUPPLY PRESSURE (kPa) |     |  |
|----------|-----------------------|-----|--|
| (BSP)    | NG                    | LPG |  |
| ³⁄₄" (M) | 1.0                   | 2.6 |  |