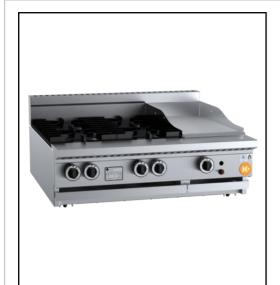

## Combination Four Burner Boiling Top with 300mm Grill Plate Bench Mounted

Project: \_\_\_\_\_ Item: \_\_\_\_\_

KBT-SB4-GRP3-BM

### **Standard Features:**

- Stainless Steel Frame
- Powerful 30Mj Cooktop Section Burner comes in two pieces for easy cleaning
- Multi-setting gas valve as standard allowing for greater regulation of flame setting
- Heavy Duty Cast Iron Trivets
- Heavy Duty 12mm Thick Mild Steel Plate
- Piezo Ignition & Flame Failure Device
- Easy to clean fat spillage tray
- · Front access to all components makes service easy
- 12-Month Warranty