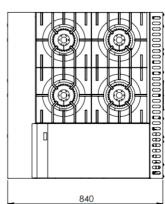

### **Specifications:**

|   | MODEL           | LENGTH<br>(mm) | DEPTH<br>(mm) | HEIGHT<br>(mm) | GAS CONSUMPTION (Mj/h) |     |
|---|-----------------|----------------|---------------|----------------|------------------------|-----|
| ١ |                 |                |               |                | NG                     | LPG |
|   | KBT-SB4-GRP3-BM | 900            | 840           | 425            | 142                    | 142 |