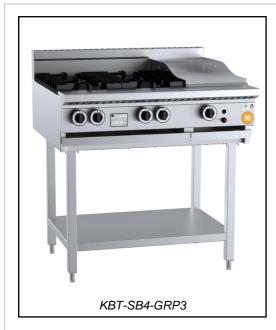

# K+ SERIES: KBT-SB4-GRP3

## **Combination Four Burner Boiling Top with 300mm Grill Plate**

Project: \_\_\_\_\_ Item: \_\_\_\_\_

#### **Standard Features:**

- Stainless Steel Frame
- Powerful 30Mj Cooktop Section Burner comes in two pieces for easy cleaning
- Multi-setting gas valve as standard allowing for greater regulation of flame setting
- Heavy Duty Cast Iron Trivets
- Heavy Duty 12mm Thick Mild Steel Plate
- Piezo Ignition & Flame Failure Device
- Open Stand with Under Shelf
- Easy to clean fat spillage tray
- · Front access to all components makes service easy
- 12-Month Warranty