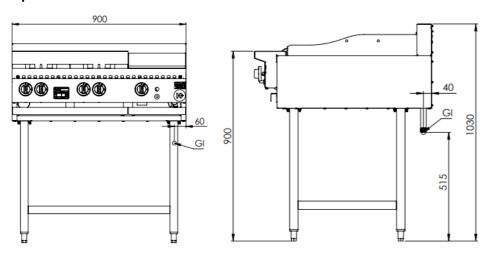

### Specifications:

|  | MODEL        | LENGTH<br>(mm) | DEPTH<br>(mm) | HEIGHT<br>(mm) | GAS CONSUMPTION (Mj/h) |     |
|--|--------------|----------------|---------------|----------------|------------------------|-----|
|  |              |                |               |                | NG                     | LPG |
|  | KBT-SB4-GRP3 | 900            | 840           | 1030           | 142                    | 142 |

#### **Connections:**

| GAS (GI) | SUPPLY PRESSURE (kPa) |     |  |
|----------|-----------------------|-----|--|
| (BSP)    | NG                    | LPG |  |
| ³⁄₄" (M) | 1.0                   | 2.6 |  |