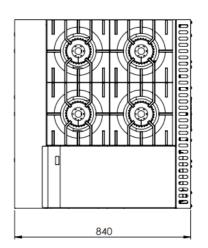

### Specifications:

|  | MODEL        | LENGTH<br>(mm) | DEPTH<br>(mm) | HEIGHT<br>(mm) | GAS CONSUMPTION (Mj/h) |     |
|--|--------------|----------------|---------------|----------------|------------------------|-----|
|  |              |                |               |                | NG                     | LPG |
|  | KBT-SB4-GRP3 | 900            | 840           | 1030           | 142                    | 142 |