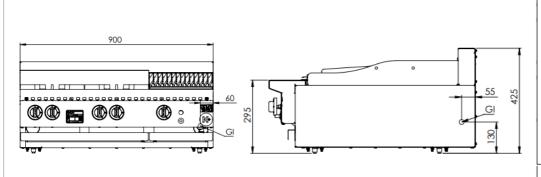

### **Options:**

- Natural or LP Gas
- Castors

| MODEL           | LENGTH | DEPTH | HEIGHT<br>(mm) | GAS CONSUMPTION (Mj/h) |     |
|-----------------|--------|-------|----------------|------------------------|-----|
| WODEL           | (mm)   | (mm)  |                | NG                     | LPG |
| KBT-SB4-CBR3-BM | 900    | 840   | 425            | 153                    | 150 |