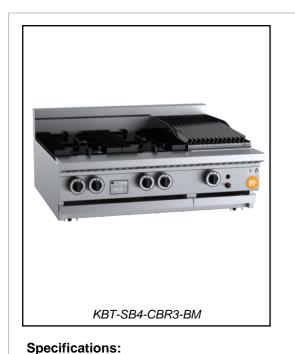

# K+ SERIES: KBT-SB4-CBR3-BM

Combination Four Burner Boiling Top with 300mm Char Broiler Bench Mounted

## **Standard Features:**

- Stainless Steel Frame
- Powerful 30Mj Cooktop Section Burner comes in two pieces for easy cleaning
- Multi-setting gas valve as standard allowing for greater regulation of flame setting
- Heavy Duty Cast Iron Trivets
- Heavy Duty Cast Iron J-Grates & Radiant Hoods (CBR)
- Piezo Ignition & Flame Failure Device •
- Easy to clean fat spillage tray •
- Front access to all components makes service easy
- 12-Month Warranty