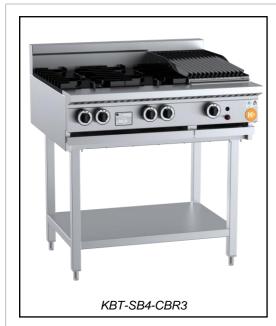

# K+ SERIES: KBT-SB4-CBR3

## Combination Four Burner Boiling Top with 300mm Char Broiler

Project: \_\_\_\_\_ Item: \_\_\_\_\_

## **Standard Features:**

- Stainless Steel Frame
- Powerful 30Mj Cooktop Section Burner comes in two pieces for easy cleaning
- Multi-setting gas valve as standard allowing for greater regulation of flame setting
- Heavy Duty Cast Iron Trivets
- Heavy Duty Cast Iron J-Grates & Radiant Hoods (CBR)
- Piezo Ignition & Flame Failure Device
- Open Stand with Under Shelf
- Easy to clean fat spillage tray
- Front access to all components makes service easy
- 12-Month Warranty