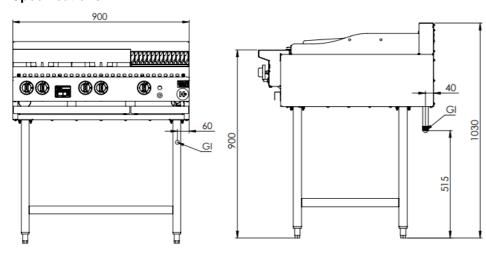

## Specifications:

| MODEL        | LENGTH<br>(mm) | DEPTH<br>(mm) | HEIGHT<br>(mm) | GAS CONSUMPTION (Mj/h) |     |
|--------------|----------------|---------------|----------------|------------------------|-----|
|              |                |               |                | NG                     | LPG |
| KBT-SB4-CBR3 | 900            | 840           | 1030           | 153                    | 150 |

## **Connections:**

| GAS (GI) | SUPPLY PRESSURE (kPa) |     |  |
|----------|-----------------------|-----|--|
| (BSP)    | NG                    | LPG |  |
| ³⁄₄" (M) | 1.0                   | 2.6 |  |