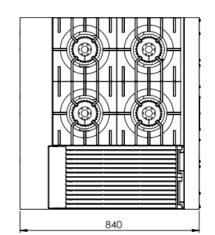

## Specifications:

| MODEL        | LENGTH<br>(mm) | DEPTH<br>(mm) | HEIGHT<br>(mm) | GAS CONSUMPTION (Mj/h) |     |
|--------------|----------------|---------------|----------------|------------------------|-----|
|              |                |               |                | NG                     | LPG |
| KBT-SB4-CBR3 | 900            | 840           | 1030           | 153                    | 150 |