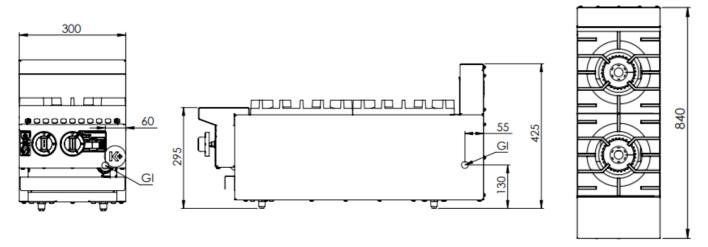

#### **Specifications:**

| MODEL      | LENGTH<br>(mm) | DEPTH<br>(mm) | HEIGHT<br>(mm) | GAS CONSUMPTION (Mj/h) |     |
|------------|----------------|---------------|----------------|------------------------|-----|
| MODEL      |                |               |                | NG                     | LPG |
| KBT-SB2-BM | 300            | 840           | 425            | 60                     | 60  |