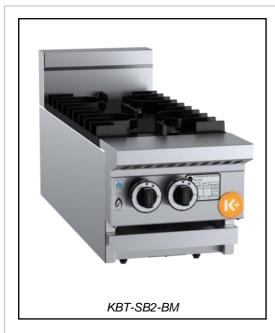

# K+ SERIES: KBT-SB2-BM

## **Two Burner Boiling Top Bench Mounted**

Project: \_\_\_\_\_ Item: \_\_\_\_\_

#### **Standard Features:**

- Stainless Steel Frame
- Powerful 30Mj Cooktop Section Burner comes in two pieces for easy cleaning
- Multi-setting gas valve as standard allowing for greater regulation of flame setting
- Heavy Duty Cast Iron Trivets
- Easy to clean fat spillage tray
- Front access to all components makes service easy
- Flame Failure device standard
- 12-Month Warranty