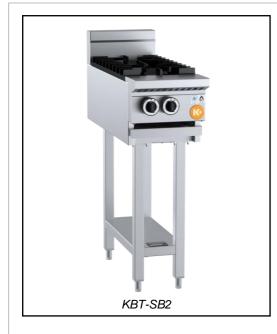

# **K+ SERIES: KBT-SB2**

# **Two Burner Boiling Top**

## **Standard Features:**

- Stainless Steel Frame ٠
- Powerful 30Mj Cooktop Section Burner comes in two pieces • for easy cleaning
- Multi-setting gas valve as standard allowing for greater regulation of flame setting
- Heavy Duty Cast Iron Trivets •
- Open Stand with Under Shelf ٠
- Easy to clean fat spillage tray •
- Front access to all components makes service easy ٠
- Flame Failure device standard
- 12-Month Warranty •