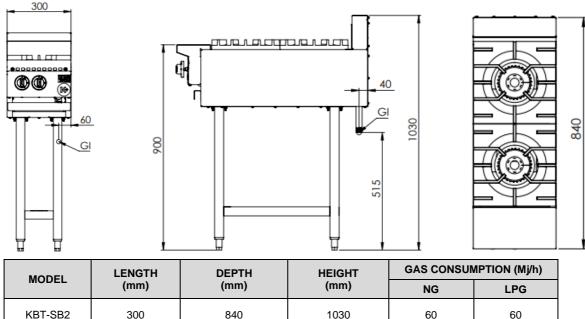

### **Connections:**

| GAS (GI)<br>(BSP) | SUPPLY PRESSURE (kPa) |     |
|-------------------|-----------------------|-----|
|                   | NG                    | LPG |
| 3⁄4" (M)          | 1.0                   | 2.6 |

1030

60

840

Regulator is included in the unit

Must be installed by an authorised installer

300