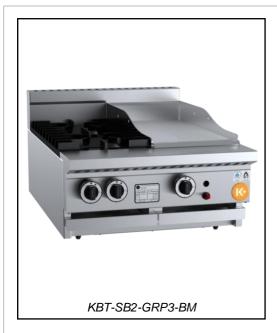

# K+ SERIES: KBT-SB2-GRP3-BM

# Combination Two Burner Boiling Top with 300mm Grill Plate Bench Mounted

|          | • •   |
|----------|-------|
| Project: | Item: |
|          |       |

#### **Standard Features:**

- Stainless Steel Frame
- Powerful 30Mj Cooktop Section Burner comes in two pieces for easy cleaning
- Multi-setting gas valve as standard allowing for greater regulation of flame setting
- Heavy Duty Cast Iron Trivets
- Heavy Duty 12mm Thick Mild Steel Plate
- Piezo Ignition & Flame Failure Device
- Easy to clean fat spillage tray
- · Front access to all components makes service easy
- 12-Month Warranty