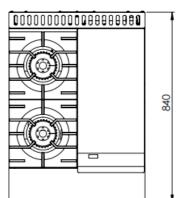

#### **Specifications:**

| MODEL           | LENGTH | DEPTH | HEIGHT<br>(mm) | GAS CONSUMPTION (Mj/h) |     |
|-----------------|--------|-------|----------------|------------------------|-----|
| MODEL           | (mm)   | (mm)  |                | NG                     | LPG |
| KBT-SB2-GRP3-BM | 600    | 840   | 425            | 82                     | 82  |