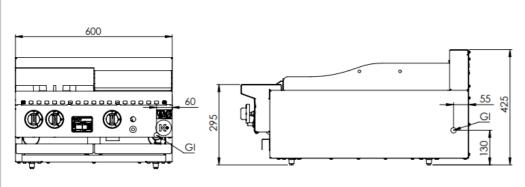

#### **Specifications:**

| MODEL           | LENGTH | DEPTH | HEIGHT<br>(mm) | GAS CONSUMPTION (Mj/h) |     |
|-----------------|--------|-------|----------------|------------------------|-----|
| MODEL           | (mm)   | (mm)  |                | NG                     | LPG |
| KBT-SB2-GRP3-BM | 600    | 840   | 425            | 82                     | 82  |

## **Connections:**

| GAS (GI) | SUPPLY PRESSURE (kPa) |     |  |
|----------|-----------------------|-----|--|
| (BSP)    | NG                    | LPG |  |
| ³⁄₄" (M) | 1.0                   | 2.6 |  |