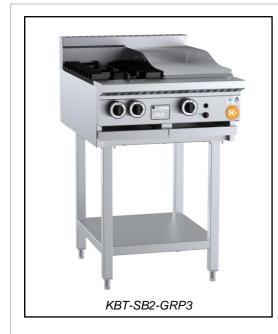

# K+ SERIES: KBT-SB2-GRP3

**Combination Two Burner Boiling Top with 300mm Grill Plate** 

## Standard Features:

- Stainless Steel Frame
- Powerful 30Mj Cooktop Section Burner comes in two pieces for easy cleaning
- Multi-setting gas valve as standard allowing for greater regulation of flame setting
- Heavy Duty Cast Iron Trivets
- Heavy Duty 12mm Thick Mild Steel Plate
- Piezo Ignition & Flame Failure Device
- Open Stand with Under Shelf
- Easy to clean fat spillage tray
- Front access to all components makes service easy
- 12-Month Warranty