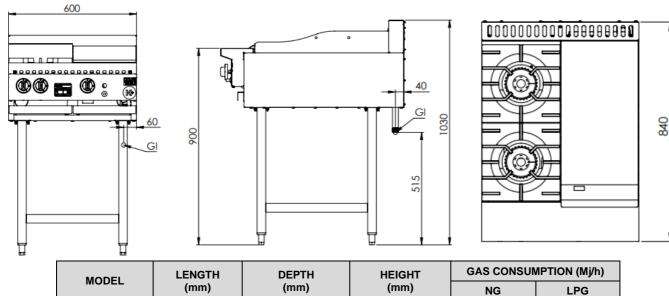

### **Connections:**

| GAS (GI)<br>(BSP) | SUPPLY PRESSURE (kPa) |     |
|-------------------|-----------------------|-----|
|                   | NG                    | LPG |
| ³∕₄" (M)          | 1.0                   | 2.6 |

1030

82

840

• Regulator is included in the unit

KBT-SB2-GRP3

• Must be installed by an authorised installer

600