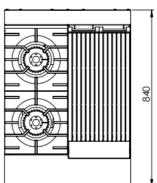

#### **Specifications:**

| MODEL           | LENGTH | DEPTH | HEIGHT<br>(mm) | GAS CONSUMPTION (Mj/h) |     |
|-----------------|--------|-------|----------------|------------------------|-----|
| WIODEL          | (mm)   | (mm)  |                | NG                     | LPG |
| KBT-SB2-CBR3-BM | 600    | 840   | 425            | 93                     | 90  |