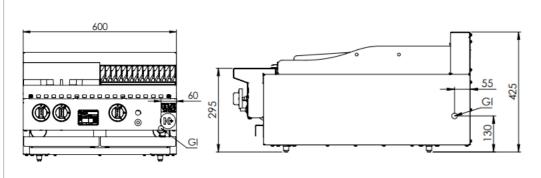

#### **Specifications:**

| MODEL           | LENGTH | DEPTH | HEIGHT<br>(mm) | GAS CONSUMPTION (Mj/h) |     |
|-----------------|--------|-------|----------------|------------------------|-----|
| WIODEL          | (mm)   | (mm)  |                | NG                     | LPG |
| KBT-SB2-CBR3-BM | 600    | 840   | 425            | 93                     | 90  |

### **Connections:**

| GAS (GI) | SUPPLY PRESSURE (kPa) |     |  |
|----------|-----------------------|-----|--|
| (BSP)    | NG                    | LPG |  |
| ³⁄₄" (M) | 1.0                   | 2.6 |  |