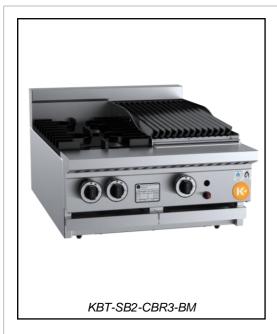

# K+ SERIES: KBT-SB2-CBR3-BM

# Combination Two Burner Boiling Top with 300mm Char Broiler Bench Mounted

|          | _       |
|----------|---------|
| Project: | Item:   |
| FIUICUL. | ILCIII. |

#### **Standard Features:**

- Stainless Steel Frame
- Powerful 30Mj Cooktop Section Burner comes in two pieces for easy cleaning
- Multi-setting gas valve as standard allowing for greater regulation of flame setting
- Heavy Duty Cast Iron Trivets
- Heavy Duty Cast Iron J-Grates & Radiant Hoods (CBR)
- Piezo Ignition & Flame Failure Device
- Easy to clean fat spillage tray
- · Front access to all components makes service easy
- 12-Month Warranty