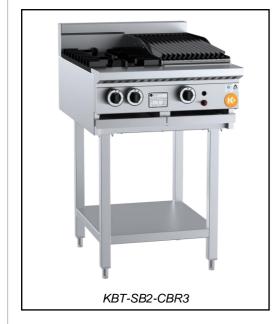

# K+ SERIES: KBT-SB2-CBR3

Combination Two Burner Boiling Top with 300mm Char Broiler

## **Standard Features:**

- Stainless Steel Frame
- Powerful 30Mj Cooktop Section Burner comes in two pieces for easy cleaning
- Multi-setting gas valve as standard allowing for greater regulation of flame setting
- Heavy Duty Cast Iron Trivets
- Heavy Duty Cast Iron J-Grates & Radiant Hoods (CBR)
- Piezo Ignition & Flame Failure Device
- Open Stand with Under Shelf
- Easy to clean fat spillage tray
- Front access to all components makes service easy
- 12-Month Warranty