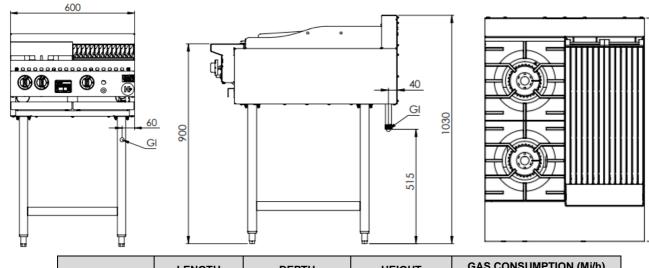

## **Specifications:**

| MODEL        | LENGTH<br>(mm) | DEPTH<br>(mm) | HEIGHT<br>(mm) | GAS CONSUMPTION (Mj/h) |     |
|--------------|----------------|---------------|----------------|------------------------|-----|
|              |                |               |                | NG                     | LPG |
| KBT-SB2-CBR3 | 600            | 840           | 1030           | 93                     | 90  |

### **Connections:**

| GAS (GI) | SUPPLY PRESSURE (kPa) |     |  |
|----------|-----------------------|-----|--|
| (BSP)    | NG                    | LPG |  |
| ³∕₄" (M) | 1.0                   | 2.6 |  |