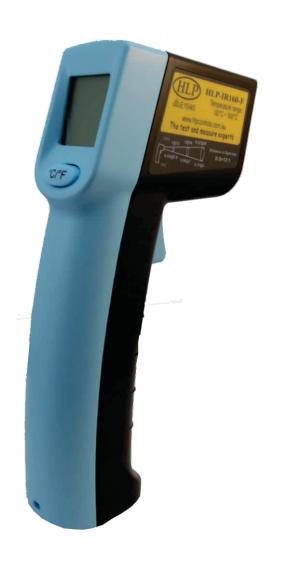

## Model: IR-160B

## Infra-Red Thermometer

## Infra-red Thermometer

This fully functional industrial standard infra-red thermometer has the features of the food grade models without the price tag. This compact model will fit into the pocket, it is the popular 'gun style' with the trigger on the front of the unit. Has a laser pointer to give an indication of where the unit is measuring the temperature. The wide temperature range makes it suitable for many applications in: Electrical servicing and installation, Motor mechanic, Aviation mechanics, Agriculture - Planting and Green keeping, Wine making, Road base application, Concrete laying, Plumbing, Motor racing (brake, tyre, cylinder temperatures, etc), Model car / plane / helicopters use, etc, etc, etc. Thousands of uses!