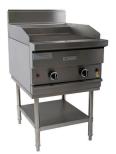

Featuring stainless steel construction with a large front 127mm 'plate rail' and backguard that matches the other Restaurant Series units giving a sleek clean finish. Cast-iron burners for every 152mm section and heavy duty ceramic briquettes sitting on horizontal bars distribute heat evenly. Protected individual pilot lights, piezo spark ignition and flame failure as standard. Large 584mm deep removable dual sided broiling grates (13mm rounded bar or diamond fine pattern). Exclusive lift-off hopper. Comes with Set of 4 legs for countertop mounting. Large easy-to-use hi-lo control knobs sit flush to the 'plate rail' and the unit can sit on top of the optional stainless steel stand with storage shelf.

GF24-BRL pictured on MS-G24B Stand