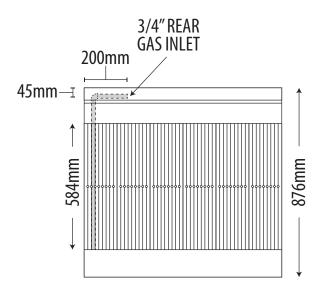

| DIMENSIONS                                              |                 |                 |
|---------------------------------------------------------|-----------------|-----------------|
| External Dimension: 914W x 876D x 1153H (with stand) mm |                 |                 |
| Working height : 915mm                                  |                 |                 |
| Combustible wall clearance: Side: 152mm, Rear: 152mm    |                 |                 |
| TECHNICAL DATA                                          |                 |                 |
| Gas Type: Natural or Propane                            |                 |                 |
| Total Output:                                           | Natural<br>96MJ | Propane<br>96MJ |
| Burner Ratings:<br>Open Burner                          | Natural<br>16MJ | Propane<br>16MJ |
| Gas Connection: ¾"                                      |                 |                 |
| SHIPPING DATA                                           |                 |                 |
| Shipping weight: 150kg                                  |                 |                 |
| Shipping Dimensions: 1050W x 1050D x 1017H mm           |                 |                 |
| AGA APPROVAL NUMBER                                     |                 |                 |
| AGA 7455 G                                              |                 |                 |
|                                                         |                 |                 |