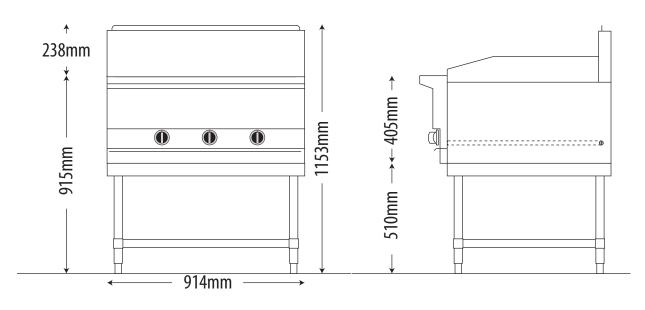

| DIMENSIONS                                              |                 |                 |
|---------------------------------------------------------|-----------------|-----------------|
| External Dimension: 914W x 876D x 1153H (with stand) mm |                 |                 |
| Working height : 915mm                                  |                 |                 |
| Combustible wall clearance: Side: 152mm, Rear: 152mm    |                 |                 |
| TECHNICAL DATA                                          |                 |                 |
| Gas Type: Natural or Propane                            |                 |                 |
| Total Output:                                           | Natural<br>96MJ | Propane<br>96MJ |
| Burner Ratings:<br>Open Burner                          | Natural<br>16MJ | Propane<br>16MJ |
| Gas Connection: ¾"                                      |                 |                 |
| SHIPPING DATA                                           |                 |                 |
| Shipping weight: 150kg                                  |                 |                 |
| Shipping Dimensions: 1050W x 1050D x 1017H mm           |                 |                 |
| AGA APPROVAL NUMBER                                     |                 |                 |
| AGA 7455 G                                              |                 |                 |
|                                                         |                 |                 |