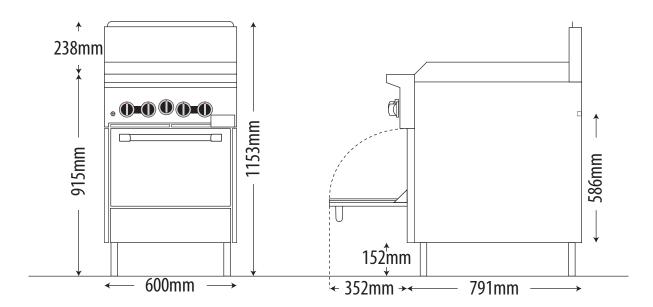

### **DIMENSIONS**

External Dimension: 600W x 876D x 1153H mm

Working height: 915mm

Oven Interior: 508W x 660D x 330H mm

Griddle: 600W x 585D mm

Combustible wall clearance: Side: 356mm, Rear: 152mm