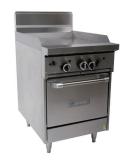

# 600mm WIDE RESTAURANT SERIES GRIDDLE WITH SPACE SAVER OVEN

Item GF24-G24L is a 600mm griddle range model with Space Saver Oven.

Large easy-to-use control knobs sit atop the fully porcelain interior space saver oven that accepts full sized sheet pans, has a 33.7MJ 'H' burner with flame failure and a strong adjustable door.

Premium 15mm thick griddle with powerful cast iron 'H' burners for even heat distribution. Large 686mm deep work surface.