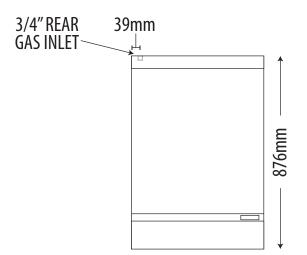

### **DIMENSIONS**

External Dimension: 600W x 876D x 1153H mm

Working height: 915mm

Oven Interior: 508W x 660D x 330H mm

Griddle: 600W x 585D mm

Combustible wall clearance: Side: 356mm, Rear: 152mm

# TECHNICAL DATA

Gas Type: Natural or Propane

Total Output:
Natural
71.7MJ
Propane
64MJ

Burner Ratings:
Natural
Griddle per 300mm
19MJ
Oven
18MJ
28MJ

Gas Connection: 3/4"