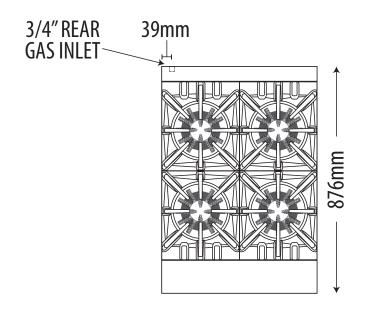

GF24-4T pictured with optional stand

| DIMENSIONS                                              |                                                                                                                                                                                                                                                                                                                                                                                                                                                                                                                                                                                                                                                                                                                                                                                                                                                                                                                                                                                                                                                                                                                                                                                                                                                                                                                                                                                                                                                                                                                                                                                                                                                                                                                                                                                                                                                                                                                                                                                                                                                                                                                                |                   |
|---------------------------------------------------------|--------------------------------------------------------------------------------------------------------------------------------------------------------------------------------------------------------------------------------------------------------------------------------------------------------------------------------------------------------------------------------------------------------------------------------------------------------------------------------------------------------------------------------------------------------------------------------------------------------------------------------------------------------------------------------------------------------------------------------------------------------------------------------------------------------------------------------------------------------------------------------------------------------------------------------------------------------------------------------------------------------------------------------------------------------------------------------------------------------------------------------------------------------------------------------------------------------------------------------------------------------------------------------------------------------------------------------------------------------------------------------------------------------------------------------------------------------------------------------------------------------------------------------------------------------------------------------------------------------------------------------------------------------------------------------------------------------------------------------------------------------------------------------------------------------------------------------------------------------------------------------------------------------------------------------------------------------------------------------------------------------------------------------------------------------------------------------------------------------------------------------|-------------------|
| External Dimension: 600W x 876D x 1153H (with stand) mm |                                                                                                                                                                                                                                                                                                                                                                                                                                                                                                                                                                                                                                                                                                                                                                                                                                                                                                                                                                                                                                                                                                                                                                                                                                                                                                                                                                                                                                                                                                                                                                                                                                                                                                                                                                                                                                                                                                                                                                                                                                                                                                                                |                   |
| Working height : 915mm                                  |                                                                                                                                                                                                                                                                                                                                                                                                                                                                                                                                                                                                                                                                                                                                                                                                                                                                                                                                                                                                                                                                                                                                                                                                                                                                                                                                                                                                                                                                                                                                                                                                                                                                                                                                                                                                                                                                                                                                                                                                                                                                                                                                |                   |
| Combustible wall cl                                     | earance: Side: 152                                                                                                                                                                                                                                                                                                                                                                                                                                                                                                                                                                                                                                                                                                                                                                                                                                                                                                                                                                                                                                                                                                                                                                                                                                                                                                                                                                                                                                                                                                                                                                                                                                                                                                                                                                                                                                                                                                                                                                                                                                                                                                             | mm, Rear: 152mm   |
| TECHNICAL DATA                                          | L Contraction of the second se |                   |
| Gas Type: Natural or Propane                            |                                                                                                                                                                                                                                                                                                                                                                                                                                                                                                                                                                                                                                                                                                                                                                                                                                                                                                                                                                                                                                                                                                                                                                                                                                                                                                                                                                                                                                                                                                                                                                                                                                                                                                                                                                                                                                                                                                                                                                                                                                                                                                                                |                   |
| Total Output:                                           | Natural<br>122.4MJ                                                                                                                                                                                                                                                                                                                                                                                                                                                                                                                                                                                                                                                                                                                                                                                                                                                                                                                                                                                                                                                                                                                                                                                                                                                                                                                                                                                                                                                                                                                                                                                                                                                                                                                                                                                                                                                                                                                                                                                                                                                                                                             | Propane<br>114MJ  |
| Burner Ratings:<br>Open Burner                          | Natural<br>30.6MJ                                                                                                                                                                                                                                                                                                                                                                                                                                                                                                                                                                                                                                                                                                                                                                                                                                                                                                                                                                                                                                                                                                                                                                                                                                                                                                                                                                                                                                                                                                                                                                                                                                                                                                                                                                                                                                                                                                                                                                                                                                                                                                              | Propane<br>28.5MJ |
| Gas Connection: 3/4                                     | <b>33</b>                                                                                                                                                                                                                                                                                                                                                                                                                                                                                                                                                                                                                                                                                                                                                                                                                                                                                                                                                                                                                                                                                                                                                                                                                                                                                                                                                                                                                                                                                                                                                                                                                                                                                                                                                                                                                                                                                                                                                                                                                                                                                                                      |                   |
| SHIPPING DATA                                           |                                                                                                                                                                                                                                                                                                                                                                                                                                                                                                                                                                                                                                                                                                                                                                                                                                                                                                                                                                                                                                                                                                                                                                                                                                                                                                                                                                                                                                                                                                                                                                                                                                                                                                                                                                                                                                                                                                                                                                                                                                                                                                                                |                   |
| Shipping weight: 54                                     | lkg                                                                                                                                                                                                                                                                                                                                                                                                                                                                                                                                                                                                                                                                                                                                                                                                                                                                                                                                                                                                                                                                                                                                                                                                                                                                                                                                                                                                                                                                                                                                                                                                                                                                                                                                                                                                                                                                                                                                                                                                                                                                                                                            |                   |
| Shipping Dimensions - 737W x 1041Dx 574H mm             |                                                                                                                                                                                                                                                                                                                                                                                                                                                                                                                                                                                                                                                                                                                                                                                                                                                                                                                                                                                                                                                                                                                                                                                                                                                                                                                                                                                                                                                                                                                                                                                                                                                                                                                                                                                                                                                                                                                                                                                                                                                                                                                                |                   |
| AGA APPROVAL                                            | NUMBER                                                                                                                                                                                                                                                                                                                                                                                                                                                                                                                                                                                                                                                                                                                                                                                                                                                                                                                                                                                                                                                                                                                                                                                                                                                                                                                                                                                                                                                                                                                                                                                                                                                                                                                                                                                                                                                                                                                                                                                                                                                                                                                         |                   |
| AGA 7455 G                                              |                                                                                                                                                                                                                                                                                                                                                                                                                                                                                                                                                                                                                                                                                                                                                                                                                                                                                                                                                                                                                                                                                                                                                                                                                                                                                                                                                                                                                                                                                                                                                                                                                                                                                                                                                                                                                                                                                                                                                                                                                                                                                                                                |                   |