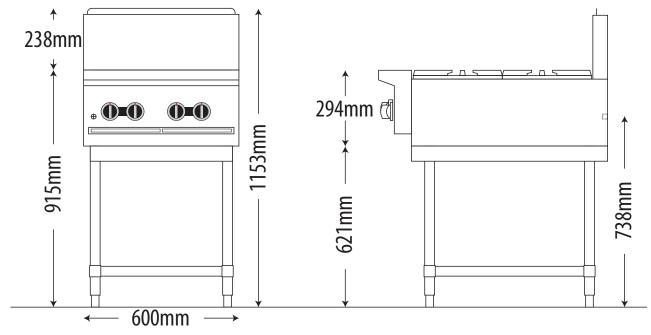

GF24-4T pictured with optional stand

| DIMENSIONS                                              |                                                                                                                                                                                                                                                                                                                                                                                                                                                                                                                                                                                                                                                                                                                                                                                                                                                                                                                                                                                                                                                                                                                                                                                                                                                                                                                                                                                                                                                                                                                                                                                                                                                                                                                                                                                                                                                                                                                                                                                                                                                                                                                                |                   |
|---------------------------------------------------------|--------------------------------------------------------------------------------------------------------------------------------------------------------------------------------------------------------------------------------------------------------------------------------------------------------------------------------------------------------------------------------------------------------------------------------------------------------------------------------------------------------------------------------------------------------------------------------------------------------------------------------------------------------------------------------------------------------------------------------------------------------------------------------------------------------------------------------------------------------------------------------------------------------------------------------------------------------------------------------------------------------------------------------------------------------------------------------------------------------------------------------------------------------------------------------------------------------------------------------------------------------------------------------------------------------------------------------------------------------------------------------------------------------------------------------------------------------------------------------------------------------------------------------------------------------------------------------------------------------------------------------------------------------------------------------------------------------------------------------------------------------------------------------------------------------------------------------------------------------------------------------------------------------------------------------------------------------------------------------------------------------------------------------------------------------------------------------------------------------------------------------|-------------------|
| External Dimension: 600W x 876D x 1153H (with stand) mm |                                                                                                                                                                                                                                                                                                                                                                                                                                                                                                                                                                                                                                                                                                                                                                                                                                                                                                                                                                                                                                                                                                                                                                                                                                                                                                                                                                                                                                                                                                                                                                                                                                                                                                                                                                                                                                                                                                                                                                                                                                                                                                                                |                   |
| Working height : 915mm                                  |                                                                                                                                                                                                                                                                                                                                                                                                                                                                                                                                                                                                                                                                                                                                                                                                                                                                                                                                                                                                                                                                                                                                                                                                                                                                                                                                                                                                                                                                                                                                                                                                                                                                                                                                                                                                                                                                                                                                                                                                                                                                                                                                |                   |
| Combustible wall cl                                     | earance: Side: 152                                                                                                                                                                                                                                                                                                                                                                                                                                                                                                                                                                                                                                                                                                                                                                                                                                                                                                                                                                                                                                                                                                                                                                                                                                                                                                                                                                                                                                                                                                                                                                                                                                                                                                                                                                                                                                                                                                                                                                                                                                                                                                             | mm, Rear: 152mm   |
| TECHNICAL DATA                                          | L Contraction of the second se |                   |
| Gas Type: Natural or Propane                            |                                                                                                                                                                                                                                                                                                                                                                                                                                                                                                                                                                                                                                                                                                                                                                                                                                                                                                                                                                                                                                                                                                                                                                                                                                                                                                                                                                                                                                                                                                                                                                                                                                                                                                                                                                                                                                                                                                                                                                                                                                                                                                                                |                   |
| Total Output:                                           | Natural<br>122.4MJ                                                                                                                                                                                                                                                                                                                                                                                                                                                                                                                                                                                                                                                                                                                                                                                                                                                                                                                                                                                                                                                                                                                                                                                                                                                                                                                                                                                                                                                                                                                                                                                                                                                                                                                                                                                                                                                                                                                                                                                                                                                                                                             | Propane<br>114MJ  |
| Burner Ratings:<br>Open Burner                          | Natural<br>30.6MJ                                                                                                                                                                                                                                                                                                                                                                                                                                                                                                                                                                                                                                                                                                                                                                                                                                                                                                                                                                                                                                                                                                                                                                                                                                                                                                                                                                                                                                                                                                                                                                                                                                                                                                                                                                                                                                                                                                                                                                                                                                                                                                              | Propane<br>28.5MJ |
| Gas Connection: 3/4                                     | <b>33</b>                                                                                                                                                                                                                                                                                                                                                                                                                                                                                                                                                                                                                                                                                                                                                                                                                                                                                                                                                                                                                                                                                                                                                                                                                                                                                                                                                                                                                                                                                                                                                                                                                                                                                                                                                                                                                                                                                                                                                                                                                                                                                                                      |                   |
| SHIPPING DATA                                           |                                                                                                                                                                                                                                                                                                                                                                                                                                                                                                                                                                                                                                                                                                                                                                                                                                                                                                                                                                                                                                                                                                                                                                                                                                                                                                                                                                                                                                                                                                                                                                                                                                                                                                                                                                                                                                                                                                                                                                                                                                                                                                                                |                   |
| Shipping weight: 54                                     | lkg                                                                                                                                                                                                                                                                                                                                                                                                                                                                                                                                                                                                                                                                                                                                                                                                                                                                                                                                                                                                                                                                                                                                                                                                                                                                                                                                                                                                                                                                                                                                                                                                                                                                                                                                                                                                                                                                                                                                                                                                                                                                                                                            |                   |
| Shipping Dimensions - 737W x 1041Dx 574H mm             |                                                                                                                                                                                                                                                                                                                                                                                                                                                                                                                                                                                                                                                                                                                                                                                                                                                                                                                                                                                                                                                                                                                                                                                                                                                                                                                                                                                                                                                                                                                                                                                                                                                                                                                                                                                                                                                                                                                                                                                                                                                                                                                                |                   |
| AGA APPROVAL                                            | NUMBER                                                                                                                                                                                                                                                                                                                                                                                                                                                                                                                                                                                                                                                                                                                                                                                                                                                                                                                                                                                                                                                                                                                                                                                                                                                                                                                                                                                                                                                                                                                                                                                                                                                                                                                                                                                                                                                                                                                                                                                                                                                                                                                         |                   |
| AGA 7455 G                                              |                                                                                                                                                                                                                                                                                                                                                                                                                                                                                                                                                                                                                                                                                                                                                                                                                                                                                                                                                                                                                                                                                                                                                                                                                                                                                                                                                                                                                                                                                                                                                                                                                                                                                                                                                                                                                                                                                                                                                                                                                                                                                                                                |                   |