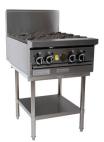

## 600mm WIDE RESTAURANT SERIES 4 BURNER MODULAR TOP

The Garland Heavy Duty Restaurant Series is a commercial range that has been engineered for unmatched performance and durability. Garland's exclusive cast-iron Starfire Pro<sup>®</sup> burners combine speed with precision and even heat distribution to improve efficiency and control. All of the burners in the range are made of cast-iron for better heat retention and lasting durability. Item GF24-4T is a 4 burner modular top model.

Featuring stainless steel construction with a large front 127mm 'plate rail' and backguard that matches the other Restaurant Series units giving a sleek clean finish. 2 piece burners are easy to remove and clean with protected individual pilot lights and flame failure as standard. Large 686mm deep work surface fits four 300mm pots easily and grate design allows pots to slide across the surface easily. Large easy-to-use control knobs sit flush to the 'plate rail' and the unit can sit on top of the optional stainless steel stand with storage shelf.

GF24-4T pictured with optional stand

| DIMENSIONS                                              |                                                                                                                                                                                                                                                                                                                                                                                                                                                                                                                                                                                                                                                                                                                                                                                                                                                                                                                                                                                                                                                                                                                                                                                                                                                                                                                                                                                                                                                                                                                                                                                                                                                                                                                                                                                                                                                                                                                                                                                                                                                                                                                                |                   |
|---------------------------------------------------------|--------------------------------------------------------------------------------------------------------------------------------------------------------------------------------------------------------------------------------------------------------------------------------------------------------------------------------------------------------------------------------------------------------------------------------------------------------------------------------------------------------------------------------------------------------------------------------------------------------------------------------------------------------------------------------------------------------------------------------------------------------------------------------------------------------------------------------------------------------------------------------------------------------------------------------------------------------------------------------------------------------------------------------------------------------------------------------------------------------------------------------------------------------------------------------------------------------------------------------------------------------------------------------------------------------------------------------------------------------------------------------------------------------------------------------------------------------------------------------------------------------------------------------------------------------------------------------------------------------------------------------------------------------------------------------------------------------------------------------------------------------------------------------------------------------------------------------------------------------------------------------------------------------------------------------------------------------------------------------------------------------------------------------------------------------------------------------------------------------------------------------|-------------------|
| External Dimension: 600W x 876D x 1153H (with stand) mm |                                                                                                                                                                                                                                                                                                                                                                                                                                                                                                                                                                                                                                                                                                                                                                                                                                                                                                                                                                                                                                                                                                                                                                                                                                                                                                                                                                                                                                                                                                                                                                                                                                                                                                                                                                                                                                                                                                                                                                                                                                                                                                                                |                   |
| Working height : 915mm                                  |                                                                                                                                                                                                                                                                                                                                                                                                                                                                                                                                                                                                                                                                                                                                                                                                                                                                                                                                                                                                                                                                                                                                                                                                                                                                                                                                                                                                                                                                                                                                                                                                                                                                                                                                                                                                                                                                                                                                                                                                                                                                                                                                |                   |
| Combustible wall cl                                     | earance: Side: 152                                                                                                                                                                                                                                                                                                                                                                                                                                                                                                                                                                                                                                                                                                                                                                                                                                                                                                                                                                                                                                                                                                                                                                                                                                                                                                                                                                                                                                                                                                                                                                                                                                                                                                                                                                                                                                                                                                                                                                                                                                                                                                             | mm, Rear: 152mm   |
| TECHNICAL DATA                                          | L Contraction of the second se |                   |
| Gas Type: Natural or Propane                            |                                                                                                                                                                                                                                                                                                                                                                                                                                                                                                                                                                                                                                                                                                                                                                                                                                                                                                                                                                                                                                                                                                                                                                                                                                                                                                                                                                                                                                                                                                                                                                                                                                                                                                                                                                                                                                                                                                                                                                                                                                                                                                                                |                   |
| Total Output:                                           | Natural<br>122.4MJ                                                                                                                                                                                                                                                                                                                                                                                                                                                                                                                                                                                                                                                                                                                                                                                                                                                                                                                                                                                                                                                                                                                                                                                                                                                                                                                                                                                                                                                                                                                                                                                                                                                                                                                                                                                                                                                                                                                                                                                                                                                                                                             | Propane<br>114MJ  |
| Burner Ratings:<br>Open Burner                          | Natural<br>30.6MJ                                                                                                                                                                                                                                                                                                                                                                                                                                                                                                                                                                                                                                                                                                                                                                                                                                                                                                                                                                                                                                                                                                                                                                                                                                                                                                                                                                                                                                                                                                                                                                                                                                                                                                                                                                                                                                                                                                                                                                                                                                                                                                              | Propane<br>28.5MJ |
| Gas Connection: 3/4                                     | <b>33</b>                                                                                                                                                                                                                                                                                                                                                                                                                                                                                                                                                                                                                                                                                                                                                                                                                                                                                                                                                                                                                                                                                                                                                                                                                                                                                                                                                                                                                                                                                                                                                                                                                                                                                                                                                                                                                                                                                                                                                                                                                                                                                                                      |                   |
| SHIPPING DATA                                           |                                                                                                                                                                                                                                                                                                                                                                                                                                                                                                                                                                                                                                                                                                                                                                                                                                                                                                                                                                                                                                                                                                                                                                                                                                                                                                                                                                                                                                                                                                                                                                                                                                                                                                                                                                                                                                                                                                                                                                                                                                                                                                                                |                   |
| Shipping weight: 54                                     | lkg                                                                                                                                                                                                                                                                                                                                                                                                                                                                                                                                                                                                                                                                                                                                                                                                                                                                                                                                                                                                                                                                                                                                                                                                                                                                                                                                                                                                                                                                                                                                                                                                                                                                                                                                                                                                                                                                                                                                                                                                                                                                                                                            |                   |
| Shipping Dimensions - 737W x 1041Dx 574H mm             |                                                                                                                                                                                                                                                                                                                                                                                                                                                                                                                                                                                                                                                                                                                                                                                                                                                                                                                                                                                                                                                                                                                                                                                                                                                                                                                                                                                                                                                                                                                                                                                                                                                                                                                                                                                                                                                                                                                                                                                                                                                                                                                                |                   |
| AGA APPROVAL                                            | NUMBER                                                                                                                                                                                                                                                                                                                                                                                                                                                                                                                                                                                                                                                                                                                                                                                                                                                                                                                                                                                                                                                                                                                                                                                                                                                                                                                                                                                                                                                                                                                                                                                                                                                                                                                                                                                                                                                                                                                                                                                                                                                                                                                         |                   |
| AGA 7455 G                                              |                                                                                                                                                                                                                                                                                                                                                                                                                                                                                                                                                                                                                                                                                                                                                                                                                                                                                                                                                                                                                                                                                                                                                                                                                                                                                                                                                                                                                                                                                                                                                                                                                                                                                                                                                                                                                                                                                                                                                                                                                                                                                                                                |                   |